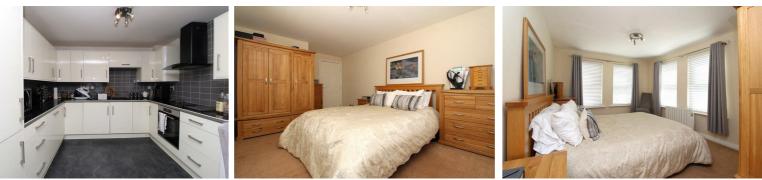

### Kitchen/living/dining room

2 x double glazed windows, electric heater, range of wall & base units, composite sink, electric hob, electric oven, extractor hood, integrated dishwasher, integrated fridge freezer & tiled splash back.

#### Master bedroom

4 x double glazed windows & electric heater.

#### Bedroom 2

Double glazed window and electric heater.