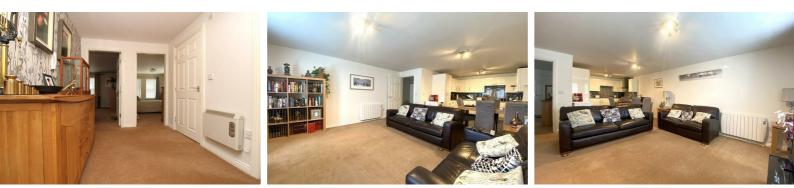

Accessed via the communal hallway, the accommodation comprises; a spacious and inviting entrance hall leading to a fantastic open plan kitchen/living/dining area. This is a great space to entertain or relax of an evening. The kitchen area boasts a range of integrated appliances including an electric hob, Bosch oven, dishwasher and fridge freezer. Completing the layout is two generous bedrooms and a beautifully presented four-piece bathroom. Further benefits to the apartment include NO ONWARD CHAIN, double glazing, secure intercom entry system and allocated parking.

#### **Entrance Hall**

Electric heater & cupboard housing water tank.

### Kitchen/living/dining room

2 x double glazed windows, electric heater, range of wall & base units, composite sink, electric hob, electric oven, extractor hood, integrated dishwasher, integrated fridge freezer & tiled splash back.

#### Master bedroom

4 x double glazed windows & electric heater.

#### Bedroom 2

Double glazed window and electric heater.

#### Bathroom

Modern bathroom with WC, basin, bath, walk-in shower, towel radiator, tiled walls & floor.