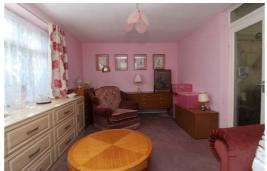

#### Bedroom 2

2 x double glazed windows, radiator, double doors to lounge.

#### Bedroom 1

Fitted wardrobes, 2 x double glazed windows, radiator.

#### Bedroom 3

Double glazed window, radiator, loft access.