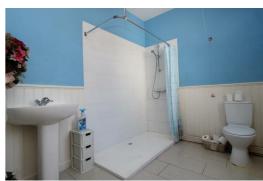

#### **Bathroom**

7'0" x 8'4" (2.14 x 2.55)

Double glazed window, walk in shower, WC, basin, wood panelling, part-tiled shower enclosure.