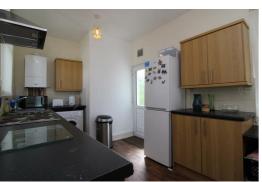

### Kitchen

14'1" x 8'4" (4.30 x 2.55)

Range of wall & base units, 3 x double glazed windows, electric hob, electric oven, extractor fan, combi boiler, stainless steel sink & drainer, UPVC to rear garden.