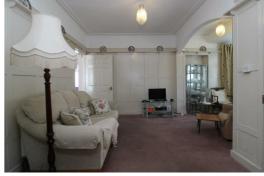

access one of the bedrooms which is currently utilised as a sitting area. As you head through to the rear of the property, you are greeted by a spacious living room with double doors out to the rear garden. Two further bedrooms are accessed from here. The master bedroom benefits from fitted wardrobes. Completing the layout is a spacious shower room which has been adapted for disabled access and a fitted kitchen boasting ample storage and a range of integrated appliances including electric hob and electric oven. Externally, the bungalow provides off-street parking for two vehicles, a detached garage and a generous rear garden. Further benefits include gas central heating, double glazing and no onward chain.

Viewing is strongly encouraged to appreciate the unique opportunity on offer.







Double glazed windows, UPVC door, tiled floor.

## Vestibule

# Living Room

Gas fire, double glazed windows to bay, radiator.

#### Bedroom 2

2 x double glazed windows, radiator, double doors to lounge.

## **Dining Room**

UPVC double doors to garden, double glazed window, 2 x radiators.

#### Bedroom 1

Fitted wardrobes, 2 x double glazed windows, radiator.

#### Bedroom 3

Double glazed window, radiator, loft access.

#### **Bathroom**

7'0" x 8'4" (2.14 x 2.55)

Double glazed window, walk in shower, WC, basin, wood panelling, part-tiled shower enclosure.

### Kitchen

14'1" x 8'4" (4.30 x 2.55)

Range of wall & base units, 3 x double glazed windows, electric hob, electric oven, extractor fan, combi boiler, stainless steel sink & drainer, UPVC to rear garden.

# **Externally**

Fron