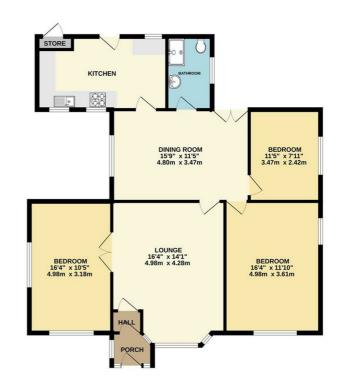

The accommodation comprises; UPVC porch, vestibule, spacious lounge with gas fire and bay windows. From here you access one of the bedrooms which is currently utilised as a sitting area. As you head through to the rear of the property, you are greeted by a spacious living room with double doors out to the rear garden. Two further bedrooms are accessed from here. The master bedroom benefits from fitted wardrobes. Completing the layout is a spacious shower room which has been adapted for disabled access and a fitted kitchen boasting ample storage and a range of integrated appliances including electric hob and electric oven. Externally, the bungalow provides off-street parking for two vehicles, a detached garage and a generous rear garden. Further benefits include gas central heating, double glazing and no onward chain.