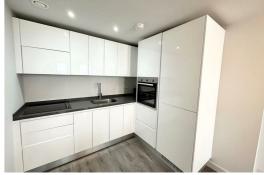

## Open Plan Lounge/ Kitchen

Double glazed windows, blinds, laminate flooring, electric wall heater, kitchen comprises of a range of high gloss base and wall units, granite surfaces and inset sink with mixer taps, integrated appliances include, fridge / freezer, oven and hob. Other furnishings include - Microwave, dining table and chairs, couches and chair, coffee table, tv stand, tv, rug and cushions.