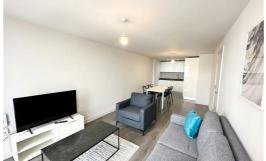

## Open Plan Lounge/ Kitchen

Double glazed windows, blinds, laminate flooring, electric wall heater, kitchen comprises of a range of high gloss base and wall units, granite surfaces and inset sink with mixer taps, integrated appliances include, fridge / freezer, oven and hob. Other furnishings include - Microwave, dining table and chairs, couches and chair, coffee table, tv stand, tv, rug and cushions.