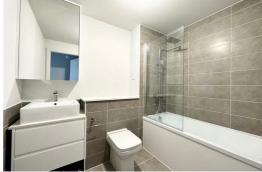

### **Bathroom**

Fully tiled wall and flooring, bath with shower over, low level w.c. vanity sink with drawers below.