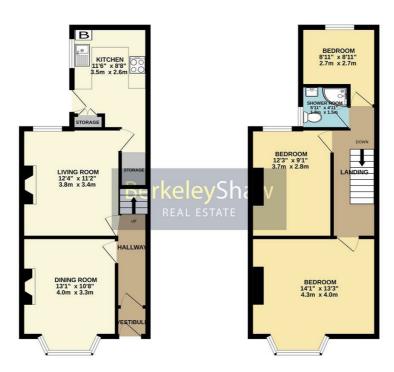

The accommodation is laid out across two floors and comprises; vestibule, entrance hall, bay fronted dining room with gas fire & shutter blinds. To the rear of the property is a spacious living room with shutter blinds and log burning stove. Completing the ground floor layout is a fitted kitchen with ample storage, gas burning hob and electric oven. Ascending to the first floor, the landing provides access to three good sized bedrooms and a three-piece shower room. Externally, the property benefits from a walled and gated rear yard. Further benefits to the property include gas central heating, double glazing and no onward chain.

#### 50 Kingswood Avenue, Waterloo, Liverpool, L22 4RL

Vestibule

Tiled floor & meter cupboard.

Entrance hall Stairs to upper floor.

**Dining room** Double glazed windows, shutter blinds & gas fire.

**Living room** Double glazed window, shutter blinds, log burner & radiator.

#### Kitchen

Range of wall & base units, extractor hood, gas hob, electric oven, stainless steel sink with drainer, stable style door, double glazed window & combi boiler.

#### Landing

**Bedroom 1** Double glazed windows, shutter blinds & radiator.

Bedroom 2 Double glazed window.

Bedroom 3 Double glazed window & radiator.

Shower room WC, basin, corner shower unit with electric shower & double glazed window.

**Externally** Walled and gated rear yard.

1ST FLOOR

35 Liverpool Road / Great Crosby / Liverpool / L23 55D / United Kingdom / 0151 924 6000 / www. berkeleyshaw.com Berkeley Shaw Estate Agents Ltd. Company No. 07847541 / Berkeley Shaw Property Management Ltd. Company No. 09417565