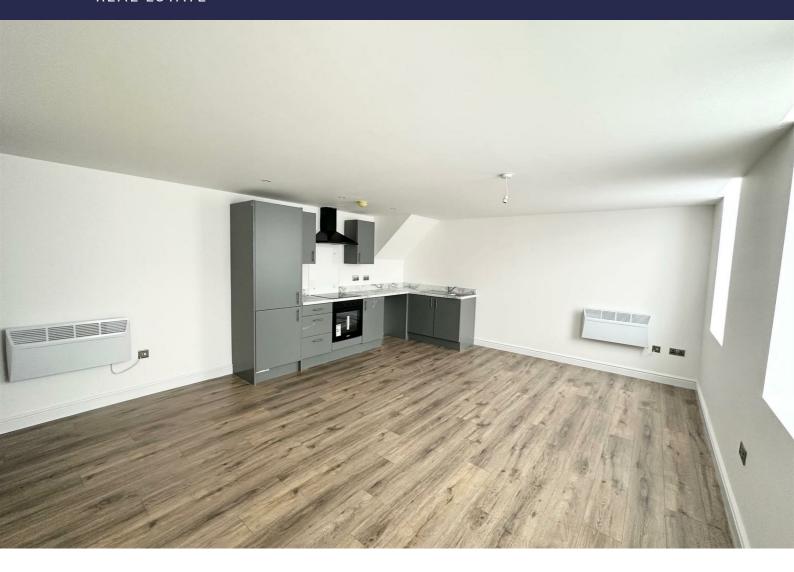

#### Open Plan Lounge Kitchen

Double glazed windows, 2 x electric wall heaters, laminate flooring kitchen comprises of a range of fitted base and wall units with stainless steel single sink with mixer tap, hob, oven, extractor hood integrated fridge / freezer