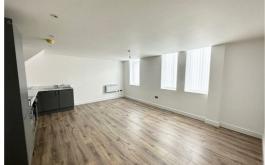

#### Open Plan Lounge Kitchen

Double glazed windows, 2 x electric wall heaters, laminate flooring kitchen comprises of a range of fitted base and wall units with stainless steel single sink with mixer tap, hob, oven, extractor hood integrated fridge / freezer