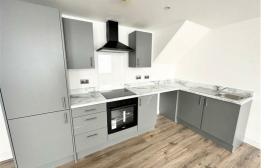

#### Open Plan Lounge Kitchen

Double glazed windows, 2 x electric wall heaters, laminate flooring kitchen comprises of a range of fitted base and wall units with stainless steel single sink with mixer tap, hob, oven, extractor hood integrated fridge / freezer