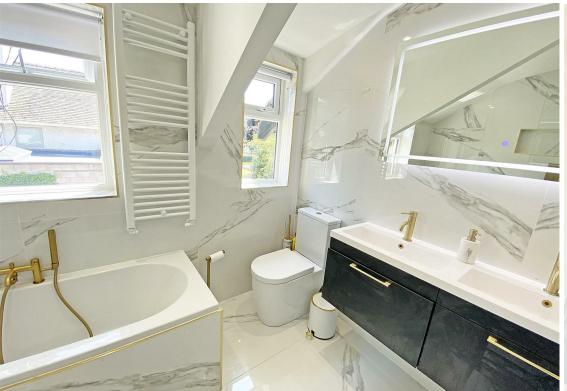

Original solid wood framed single glazed window, wood effect floor covering

Bedroom 2

UPVC Double glazed window, radiator, original painted cast iron fireplace with tiled hearth, carpet.

Bathroom

Low level WC, bath with mixer tap and shower attachment, double sink with storage, radiator, UPVC windows x 2