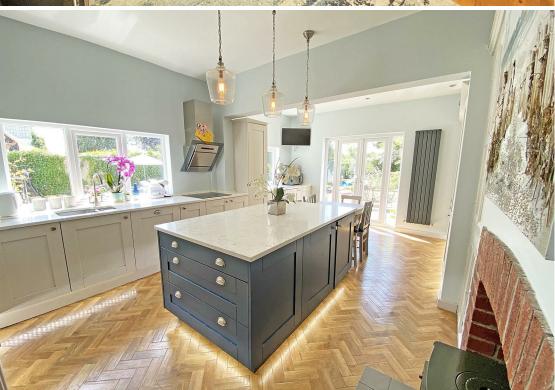

# Open Plan Kitchen Dining Room

Two UPVC Double glazed windows, UPVC Double glazed French doors, wall panelled radiator, original picture rail and fitted cupboard with paneled doors.

Kitchen comprises of a range of bespoke solid wood wall and base units, central island with solid wood integrated breakfast table, Quartz work surfaces with molded inset sink and drainer, stainless steel 1 1/2 drainer sink with 'FRANKE' stainless steel mixer tap.

Appliances include 2 x integrated NEFF Slide & Hide electric ovens, 1 x NEFF Induction Hob, 1 x COPLE stainless steel extractor hood, 1 x Integrated dryer, 1 x Integrated HOTPOINT Washing Machine, 1 x Integrated NEFF Dishwasher, 2 x integrated fridge/freezers.

Baxi Solo boiler, Original MONTROSE Multi fuel burner, tiled hearth and brick surround, Karndean Flooring throughout.