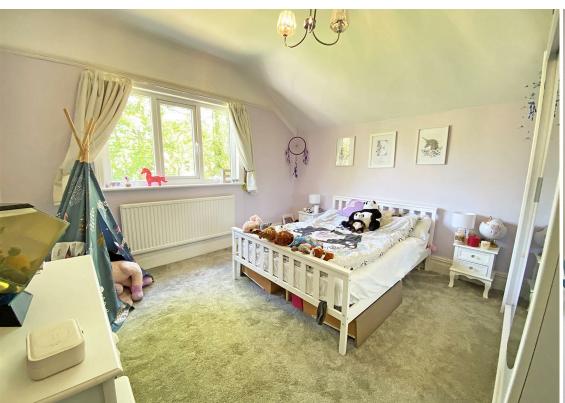

# Landing

Carpet, radiator, fitted cupboard housing water cylinder, single glazed skylight

2 x loft access hatches.

Bedroom 1

UPVC Double glazed window, single paneled radiator, 2 x original

wooden paneled fitted cupboards with rail and shelving, original Cloaks Room / Office Space coving, picture rails and carpet.

Original solid wood framed single glazed window, wood effect floor covering

Bedroom 2

UPVC Double glazed window, radiator, original painted cast iron fireplace with tiled hearth, carpet.

Bathroom

Low level WC, bath with mixer tap and shower attachment, double sink with storage, radiator, UPVC windows x 2