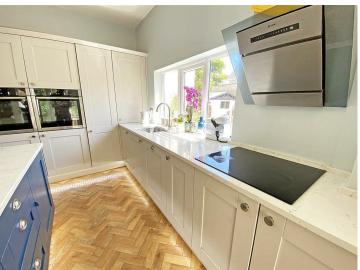

# Open Plan Kitchen Dining Room

Two UPVC Double glazed windows, UPVC Double glazed French doors, wall panelled radiator, original picture rail and fitted cupboard with paneled doors.

Kitchen comprises of a range of bespoke solid wood wall and base units, central island with solid wood integrated breakfast table, Quartz work surfaces with molded inset sink and drainer, stainless steel 1 1/2 drainer sink with 'FRANKE' stainless steel mixer tap.

Appliances include 2 x integrated NEFF Slide & Hide electric ovens, 1 x NEFF Induction Hob, 1 x COPLE stainless steel extractor hood, 1 x Integrated dryer, 1 x Integrated HOTPOINT Washing Machine, 1 x Integrated NEFF Dishwasher, 2 x integrated fridge/freezers.