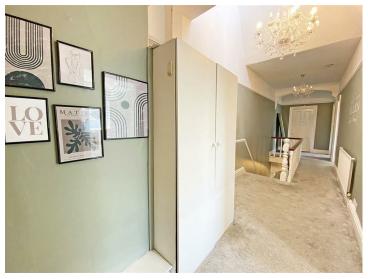

### Hallway

Original solid wooden part glazed exterior door with stained glass single glazed windows surrounding, original stripped and varnished wooden floorboards, radiator, original coving, cornicing and picture rails, Staircase to first floor with under stairs storage cupboard.

# Landing

Carpet, radiator, fitted cupboard housing water cylinder, single glazed skylight

2 x loft access hatches.

Bedroom 1

UPVC Double glazed window, single paneled radiator, 2 x original

wooden paneled fitted cupboards with rail and shelving, original Cloaks Room / Office Space coving, picture rails and carpet.