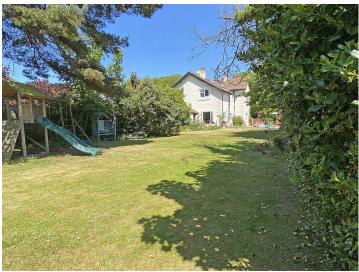

The Property comprises of hallway, 2 x Reception rooms, large open plan Kitchen/diner, To the first floor, there are 3 double bedrooms, a cloaks room/ office space and family bathroom. Externally there is an impressive SOUTH FACING garden laid to lawn, outbuildings including storage and coal hold, and access to the garage.

Garage Up and Over Door, electrics, side door.

Large Rear garden with 2 x patio entertaining areas, brick built coal and wood sheds, large laid lawn surrounded by trees, mature bushed and planted flower beds and boarders, hot and cold exterior water taps, rear gate leading in to cricket club.