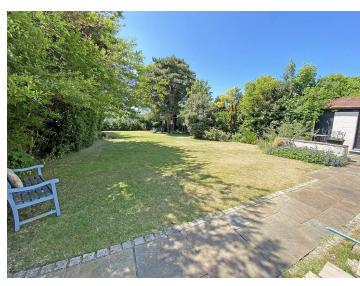

The Property comprises of hallway, 2 x Reception rooms, large open plan Kitchen/diner, To the first floor, there are 3 double bedrooms, a cloaks room/ office space and family bathroom. Externally there is an impressive SOUTH FACING garden laid to lawn, outbuildings including storage and coal hold, and access to the garage.

#### **Front Exterior**

Walled Boundary, gravel driveway, laid lawn with mature planted boarders bushes and trees, Paved Pathway leading to garage and rear access, Paved pathway to entrance door.

Garage Up and Over Door, electrics, side door.

Large Rear garden with 2 x patio entertaining areas, brick built coal and wood sheds, large laid lawn surrounded by trees, mature bushed and planted flower beds and boarders, hot and cold exterior water taps, rear gate leading in to cricket club.