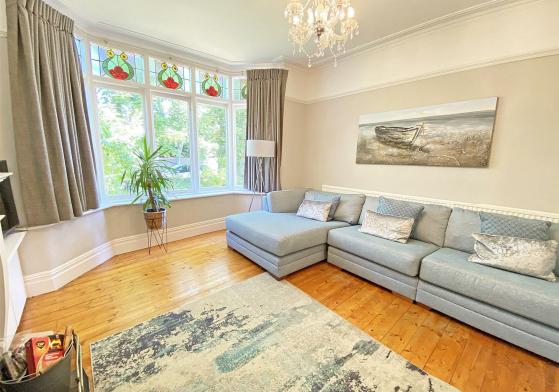

#### Front Reception

Original hardwood single glazed bay windows with lead lined stained glass feature windows to top, original stripped and varnished wooden floorboards, radiator.

Original coving and picture rails, painted mahogany fire surround

with open inset fire tiled hearth and metal fire basket, fitted cupboard.

#### **Second Reception**

Original hardwood single glazed windows to front and side, original stripped and varnished wooden floorboards, original coving and picture rails.

Single panelled radiator, painted marble fire surround with open inset fire tiled hearth and cast iron open fire inset.