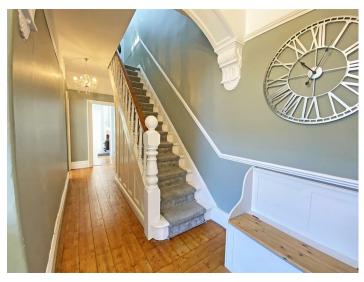

### Hallway

Original solid wooden part glazed exterior door with stained glass single glazed windows surrounding, original stripped and varnished wooden floorboards, radiator, original coving, cornicing and picture rails, Staircase to first floor with under stairs storage cupboard.