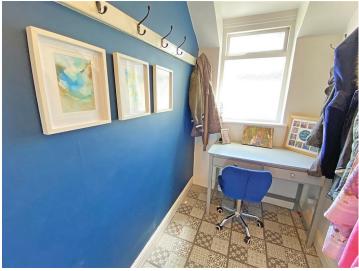

Original solid wood framed single glazed window, wood effect floor covering

Bedroom 2

UPVC Double glazed window, radiator, original painted cast iron fireplace with tiled hearth, carpet.

Bathroom

Low level WC, bath with mixer tap and shower attachment, double sink with storage, radiator, UPVC windows x 2