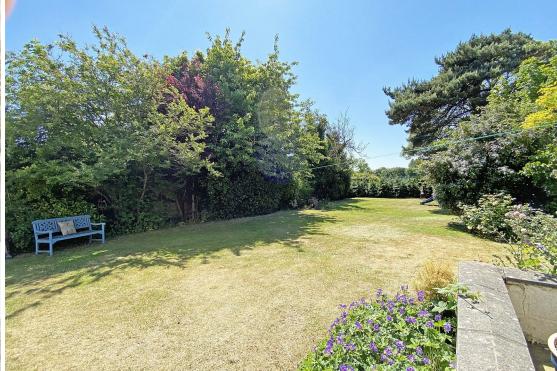

Garage Up and Over Door, electrics, side door.

Large Rear garden with 2 x patio entertaining areas, brick built coal and wood sheds, large laid lawn surrounded by trees, mature bushed and planted flower beds and boarders, hot and cold exterior water taps, rear gate leading in to cricket club.