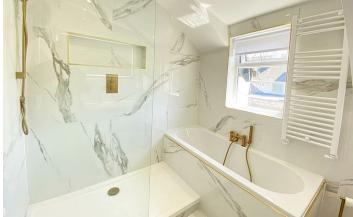

Original solid wood framed single glazed window, wood effect floor covering

Bedroom 2

UPVC Double glazed window, radiator, original painted cast iron fireplace with tiled hearth, carpet.

Bathroom

Low level WC, bath with mixer tap and shower attachment, double sink with storage, radiator, UPVC windows x 2