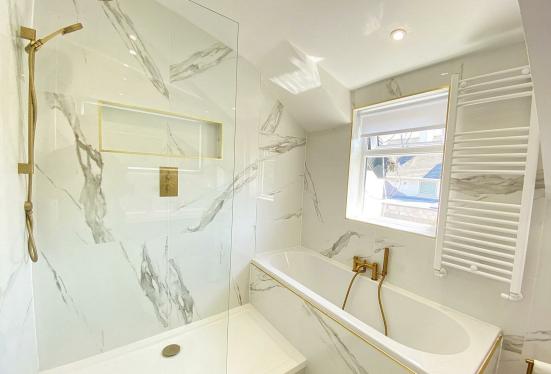

Original solid wood framed single glazed window, wood effect floor covering

Bedroom 2

UPVC Double glazed window, radiator, original painted cast iron fireplace with tiled hearth, carpet.

Bathroom

Low level WC, bath with mixer tap and shower attachment, double sink with storage, radiator, UPVC windows x 2