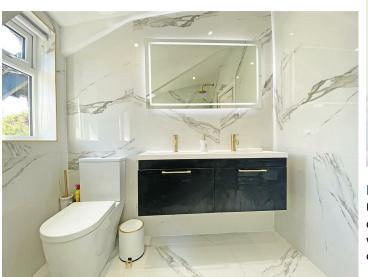

Original solid wood framed single glazed window, wood effect floor covering

Bedroom 2

UPVC Double glazed window, radiator, original painted cast iron fireplace with tiled hearth, carpet.

Bathroom

Low level WC, bath with mixer tap and shower attachment, double sink with storage, radiator, UPVC windows x 2