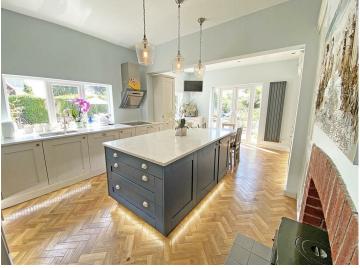

# Open Plan Kitchen Dining Room

Two UPVC Double glazed windows, UPVC Double glazed French doors, wall panelled radiator, original picture rail and fitted cupboard with paneled doors.

Kitchen comprises of a range of bespoke solid wood wall and base units, central island with solid wood integrated breakfast table, Quartz work surfaces with molded inset sink and drainer, stainless steel 1 1/2 drainer sink with 'FRANKE' stainless steel mixer tap.

Appliances include 2 x integrated NEFF Slide & Hide electric ovens, 1 x NEFF Induction Hob, 1 x COPLE stainless steel extractor hood, 1 x Integrated dryer, 1 x Integrated HOTPOINT Washing Machine, 1 x Integrated NEFF Dishwasher, 2 x integrated fridge/freezers.

Baxi Solo boiler, Original MONTROSE Multi fuel burner, tiled hearth and brick surround, Karndean Flooring throughout.