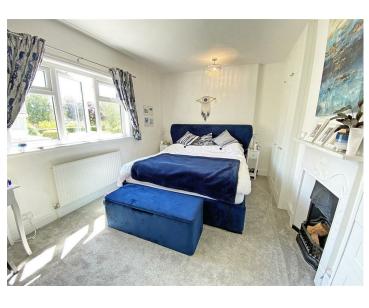

# Landing

Carpet, radiator, fitted cupboard housing water cylinder, single glazed skylight

2 x loft access hatches.

Bedroom 1

UPVC Double glazed window, single paneled radiator, 2 x original

wooden paneled fitted cupboards with rail and shelving, original Cloaks Room / Office Space coving, picture rails and carpet.

Original solid wood framed single glazed window, wood effect floor covering

Bedroom 2

UPVC Double glazed window, radiator, original painted cast iron fireplace with tiled hearth, carpet.

Bathroom

Low level WC, bath with mixer tap and shower attachment, double sink with storage, radiator, UPVC windows x 2

Bedroom 3

UPVC Double glazed window, painted cast iron fireplace with decorative inset tiles and hearth, wooden fitted corner cupboard with mirrored front, pedestal wash basin with 2 x taps, radiator and carpet.