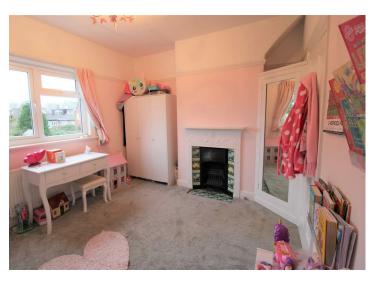

Bedroom 3

UPVC Double glazed window, painted cast iron fireplace with decorative inset tiles and hearth, wooden fitted corner cupboard with mirrored front, pedestal wash basin with 2 x taps, radiator and carpet.