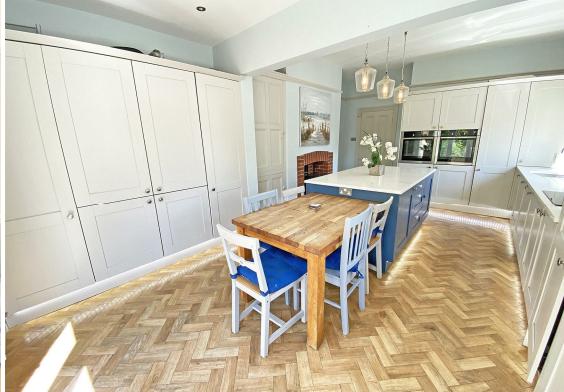

# Open Plan Kitchen Dining Room

Two UPVC Double glazed windows, UPVC Double glazed French doors, wall panelled radiator, original picture rail and fitted cupboard with paneled doors.

Kitchen comprises of a range of bespoke solid wood wall and base units, central island with solid wood integrated breakfast table, Quartz work surfaces with molded inset sink and drainer, stainless steel 1 1/2 drainer sink with 'FRANKE' stainless steel mixer tap.

Appliances include 2 x integrated NEFF Slide & Hide electric ovens, 1 x NEFF Induction Hob, 1 x COPLE stainless steel extractor hood, 1 x Integrated dryer, 1 x Integrated HOTPOINT Washing Machine, 1 x Integrated NEFF Dishwasher, 2 x integrated fridge/freezers.

Baxi Solo boiler, Original MONTROSE Multi fuel burner, tiled hearth and brick surround, Karndean Flooring throughout.