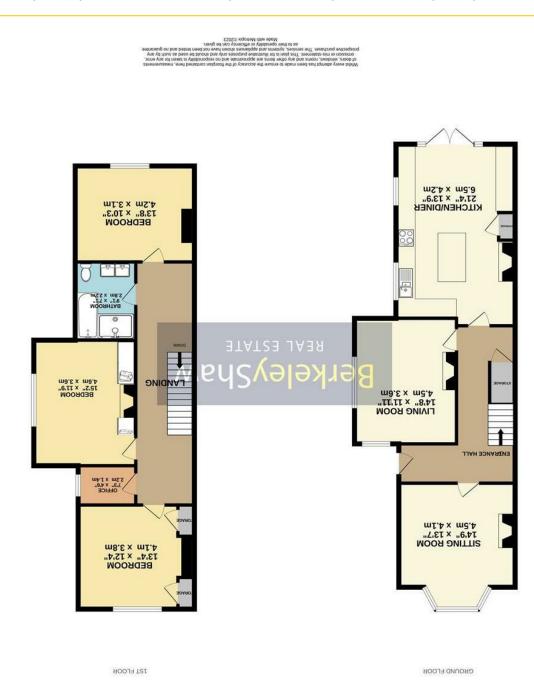

The Property comprises of hallway, 2 x Reception rooms, large open plan Kitchen/diner, To the first floor, there are 3 double bedrooms, a cloaks room/ office space and family bathroom. Externally there is an impressive SOUTH FACING garden laid to lawn, outbuildings including storage and coal hold, and access to the garage.

# Landing

Carpet, radiator, fitted cupboard housing water cylinder, single glazed skylight

2 x loft access hatches.

Bedroom 1

UPVC Double glazed window, single paneled radiator, 2 x original

wooden paneled fitted cupboards with rail and shelving, original Cloaks Room / Office Space coving, picture rails and carpet.

Original solid wood framed single glazed window, wood effect floor covering

Bedroom 2

UPVC Double glazed window, radiator, original painted cast iron fireplace with tiled hearth, carpet.

Bathroom

Low level WC, bath with mixer tap and shower attachment, double sink with storage, radiator, UPVC windows x 2

Bedroom 3

UPVC Double glazed window, painted cast iron fireplace with decorative inset tiles and hearth, wooden fitted corner cupboard with mirrored front, pedestal wash basin with 2 x taps, radiator and carpet.