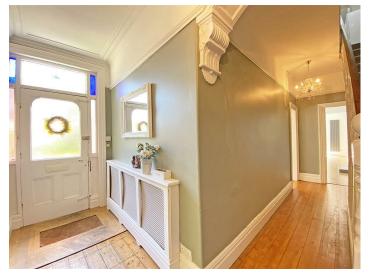

### Hallway

Original solid wooden part glazed exterior door with stained glass single glazed windows surrounding, original stripped and varnished wooden floorboards, radiator, original coving, cornicing and picture rails, Staircase to first floor with under stairs storage cupboard.