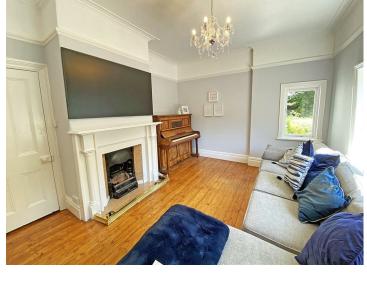

#### **Second Reception**

Original hardwood single glazed windows to front and side, original stripped and varnished wooden floorboards, original coving and picture rails.

Single panelled radiator, painted marble fire surround with open inset fire tiled hearth and cast iron open fire inset.