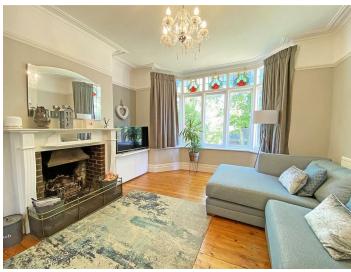

#### Front Reception

Original hardwood single glazed bay windows with lead lined stained glass feature windows to top, original stripped and varnished wooden floorboards, radiator.

Original coving and picture rails, painted mahogany fire surround

with open inset fire tiled hearth and metal fire basket, fitted cupboard.