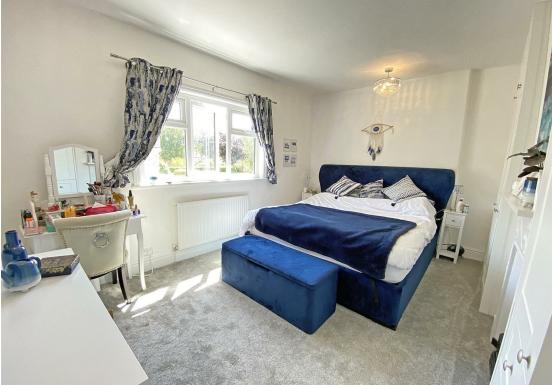

# Landing

Carpet, radiator, fitted cupboard housing water cylinder, single glazed skylight

2 x loft access hatches.

Bedroom 1

UPVC Double glazed window, single paneled radiator, 2 x original

wooden paneled fitted cupboards with rail and shelving, original Cloaks Room / Office Space coving, picture rails and carpet.

Bedroom 3

UPVC Double glazed window, painted cast iron fireplace with decorative inset tiles and hearth, wooden fitted corner cupboard with mirrored front, pedestal wash basin with 2 x taps, radiator and carpet.