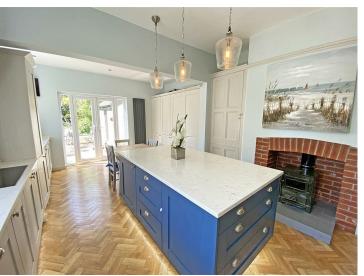

# Open Plan Kitchen Dining Room

Two UPVC Double glazed windows, UPVC Double glazed French doors, wall panelled radiator, original picture rail and fitted cupboard with paneled doors.

Kitchen comprises of a range of bespoke solid wood wall and base units, central island with solid wood integrated breakfast table, Quartz work surfaces with molded inset sink and drainer, stainless steel 1 1/2 drainer sink with 'FRANKE' stainless steel mixer tap.

Baxi Solo boiler, Original MONTROSE Multi fuel burner, tiled hearth and brick surround, Karndean Flooring throughout.