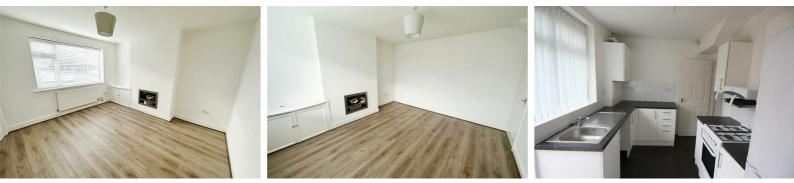

#### Lounge

Double glazed window, radiator and laminate flooring

#### **Kitchen**

Double glazed window, composite rear exterior door, kitchen comprises of a range of fitted wall and base units stainless steel sink with mixer tap, plumbing for washing machine, as cooker, boiler

#### Office

Double glazed window, radiator, laminate