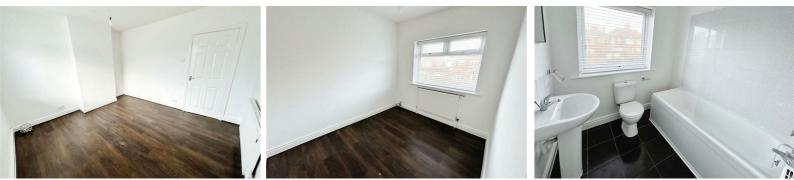

#### Bedroom 1

Double glazed window, fitted wardrobe, radiator, laminate flooring

#### Bedroom 2

Double glazed windows, laminate floor, radiator

#### Bathroom

Double glazed window, tiled floor part tiled walls, bathroom comprises of a white 3 piece suite with panelled bath, with shower over and screen, low level w.c. sink with mixer taps and mirror ladder towel rail