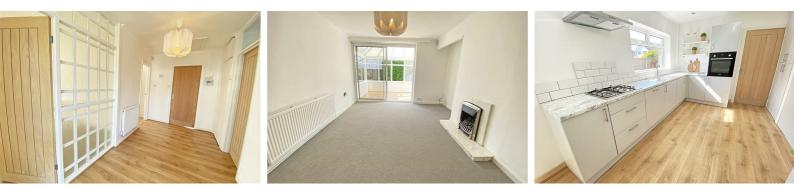

# Hall

Loft access, storage cupboard, wood effect flooring, radiator.

# Lounge

#### 17'0" x 11'1" (5.2 x 3.4)

UPVC double glazed doors to conservatory, feature marble fire surround with coal effect living flame gas fire, newly fitted carpet, radiator,

#### **Fitted Kitchen**

#### 15'5" x 9'2" (4.7 x 2.8)

Newly fitted kitchen comprising: high and low level fitted units, post formed work surfaces, stainless steel sink unit with drainer board and mixer taps, bult in 'Bosch' oven, 4 ring gas hob with extractor over, integrated dishwasher, integrated fridge/freezer, integrated washing machine, wood effect flooring, radiator. Window and door to porch.