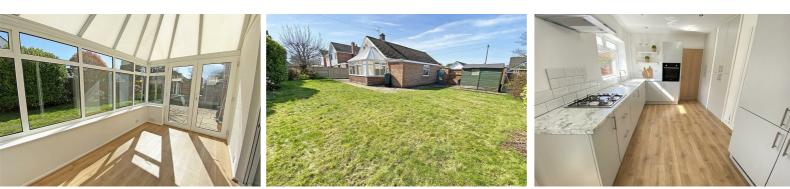

## Conservatory

#### 12'9" x 7'10" (3.9 x 2.4)

UPVC double glazed door and windows to rear garden, tiled flooring, radiator.

#### Gardens

Good size gardens to front, side and rear, plenty of parking for numerous vehicles.

Berkeley Shaw Estate Agents Limited. Company No. 0784754 Berkeley Shaw Real Estate Limited. Company No. 05206927

#### 15'5" x 9'2" (4.7 x 2.8)

Newly fitted kitchen comprising: high and low level fitted units, post formed work surfaces, stainless steel sink unit with drainer board and mixer taps, bult in 'Bosch' oven, 4 ring gas hob with extractor over, integrated dishwasher, integrated fridge/freezer, integrated washing machine, wood effect flooring, radiator. Window and door to porch.