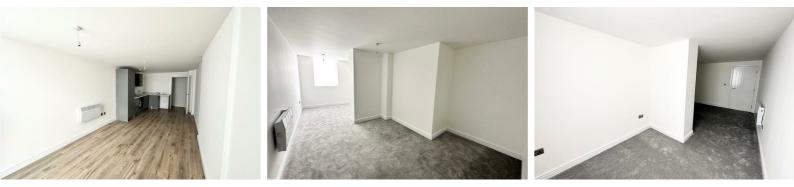

# Hallway

laminate flooring, wall heater

### Bedroom 1

Double glazed window, electric wall heater, carpet