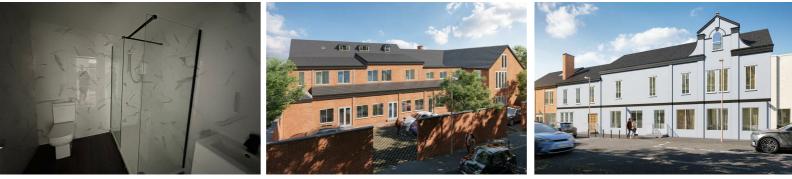

#### Shower Room

Fully tiled, large walk in shower with glass screen and electric shower, vanity sink unit, low level w.c.