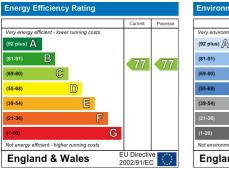

#### Exterior

Communal parking area

|                                  |                   | Current | Potential |
|----------------------------------|-------------------|---------|-----------|
| Very environmentally friendly -  | wer CO2 emissions | 5       |           |
| (92 plus) 🖄                      |                   |         |           |
| (81-91)                          |                   |         |           |
| (69-80)                          |                   |         |           |
| (55-68)                          |                   |         |           |
| (39-54)                          | Ξ                 |         |           |
| (21-38)                          | F                 |         |           |
| (1-20)                           | G                 |         |           |
| Not environmentally friendly - h | her CO2 emissions |         |           |