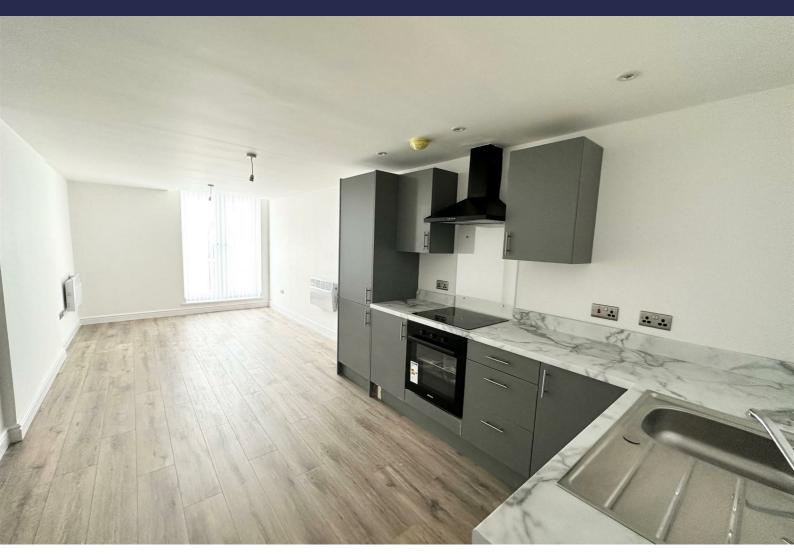

The property comprises of hallway, Open plan Lounge Kitchen with access to private balcony, kitchen includes appliances fridge/freezer, electric oven and hob, plumbing for washing machine. One double bedroom and shower room. The property benefits from double glazing, electric heating, carpets, communal parking to rear

## Open Plan Lounge / Kitchen

laminate flooring, electric wall heaters, double glazed window and French Doors out on to private balcony, kitchen comprises of fitted base and wall units with single stainless steel sink with mixer taps, integrated fridge/ freezer, oven, hob and extractor hood. plumbing for washing machine.