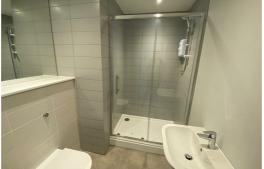

## **Shower Room**

Part tiled, large shower base, glass enclosure, sink, low level w.c. heated towel rail, double glazed window