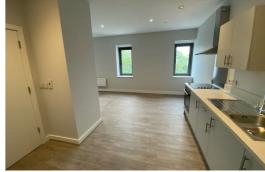

## Lounge / Kitchen/ Bedroom

20'4" x 18'0" (6.20 x 5.50)

3 x Double glazed windows, 1 x electric wall heater, laminate flooring, kitchen comprises of a range of fitted base and wall units with single stainless steel sink unit with mixer tap, under counter fridge with icebox, washer dryer, cooker and hob, extractor hood.