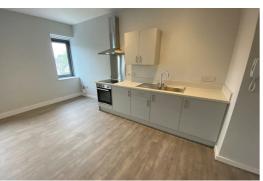

## Lounge / Kitchen/ Bedroom

20'4" x 18'0" (6.20 x 5.50)

3 x Double glazed windows, 1 x electric wall heater, laminate flooring, kitchen comprises of a range of fitted base and wall units with single stainless steel sink unit with mixer tap, under counter fridge with icebox, washer dryer, cooker and hob, extractor hood.