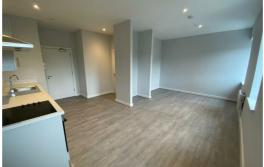

## Lounge / Kitchen/ Bedroom

20'4" x 18'0" (6.20 x 5.50)

3 x Double glazed windows, 1 x electric wall heater, laminate flooring, kitchen comprises of a range of fitted base and wall units with single stainless steel sink unit with mixer tap, under counter fridge with icebox, washer dryer, cooker and hob, extractor hood.