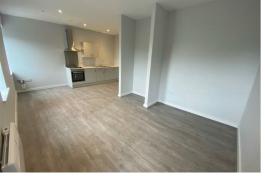

## Lounge / Kitchen/ Bedroom

20'4" x 18'0" (6.20 x 5.50)

3 x Double glazed windows, 1 x electric wall heater, laminate flooring, kitchen comprises of a range of fitted base and wall units with single stainless steel sink unit with mixer tap, under counter fridge with icebox, washer dryer, cooker and hob, extractor hood.