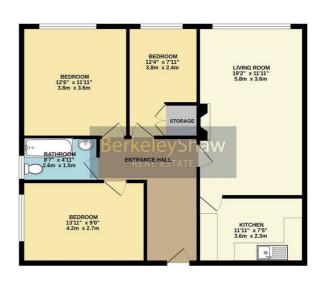

Situated on the first floor, the accommodation briefly comprises; spacious entrance hall, generous living room which provides access to the kitchen. Completing the accommodation is three generously sized bedrooms and a three-piece bathroom. Externally, the apartment benefits from a communal yard and external storage space. Further benefits include no onward chain.

Get in touch straight away to arrange a viewing!

**Entrance hall** 

**GROUND FLOOR** 

Storage cupboards & secure intercom entry system.

#### Living room

Double glazed window & feature fireplace.

#### Kitchen

Range of wall & base units, stainless steel sink with drainer, tiled splash back & double glazed window.

#### Bedroom 1

Double glazed window

#### Bedroom 2

Double glazed window

#### Bedroom 3

Double glazed window & storage cupboard

#### Bathroom

Double glazed window, WC, basin & bath.

Whitel every attempt has been made to ensure the accuracy of the floorplan contained here, measurements of doors, mishoes, sooms and any other items are approximate and no responsibility in siden for any error, onission or mis-statement. This plan is for illustrative purposes only and should be used as such by any prospective purchaser. The services, systems and appliances shown have not been tested and no guarantee as to their operability or efficiency can be given.