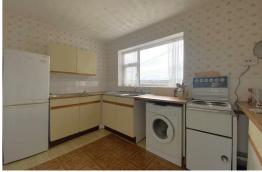

#### Kitchen

Range of wall & base units, stainless steel sink with drainer, tiled splash back & double glazed window.