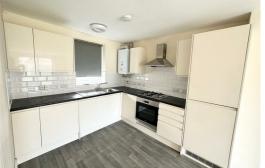

## 55 Great Mersey Street, Liverpool, Merseyside L5 7SS £900 PCM

Berkeley Shaw Offer TO LET - 3 BEDROOM UNFURNISHED END TOWNHOUSE comprising of; entrance hallway, downstairs w.c. modern kitchen with all main integrated fitted appliances (dishwasher, fridge freezer, washing machine, electric oven and gas hob), three bedrooms and separate bathroom with white three piece suite, Separate Shower room. Off road parking of the property front and rear garden.

Call us on 01519246000 to arrange a viewing!

Council Tax Band: A
Deposit: £900
Minimum Term: 12 months

**Exterior** 

Hallway

Downstairs W.C.

Lounge / Kitchen

**Inner Hallway** 

First Floor Landing