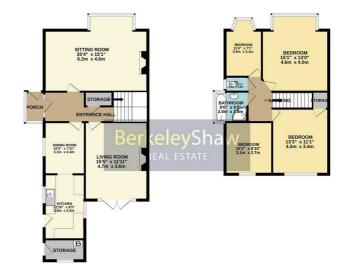

Set out across two floors, the accommodation briefly comprises; side porch with tiled floor which leads to an inviting entrance hall with storage cupboard, stained glass feature door & windows and Amtico flooring which also runs through the dining room and kitchen. From here, you access the spacious bay fronted sitting room, which is the perfect space to relax of an evening in front of the fire! To the property's rear is a further living room offering views of the garden, a dining room/morning room and a modern fitted kitchen with vaulted ceiling. Rising to the first floor, the landing gives access to four bedrooms, two bedrooms benefiting from being bay fronted, bathroom with a bath, shower and separate WC. Externally, the property boasts beautifully manicured gardens, the rear garden boasts a patio area and decked area. There is off-street parking for several vehicles, a detached garage and a further storage room. Further benefits to the property include gas central heating and double glazing.

## **Porch**

Double glazed windows & tiled floor.

# **Entrance hall**

Timber framed door with lead lined stained glass windows, Amtico flooring, radiator, storage cupboard and wood paneling.

# Sitting room

Double glazed windows, gas fire & 2 x radiators.

# Living room

UPVC doors to garden, gas fire & radiator.

## Kitchen

Range of wall & base units, rolled edge work tops, 2 x double glazed windows, Amtico flooring, metro effect tiled splash back, stainless steel sink with drainer and door to garden.

# Landing

Loft access.

## Bedroom 1

Double glazed windows to bay & radiator.

# Bedroom 2

Double glazed window, laminate floor & radiator.

## Bedroom 3

Double glazed window, laminate floor & radiator.

#### Bedroom 4

Double glazed window to bay & radiator.

#### **Bathroom**

Double glazed windows, bath, basin, corner shower & tiled walls.

#### W C

WC & double glazed window.

# **Externally**

Front garden with laid to lawn, mature borders and block paved driveway. Rear garden with patio area, laid to lawn,

mature borders, decked area, storage room & detached garage.

POLIND EL COR