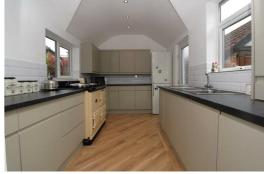

## Kitchen

Range of wall & base units, rolled edge work tops, 2 x double glazed windows, Amtico flooring, metro effect tiled splash back, stainless steel sink with drainer and door to garden.