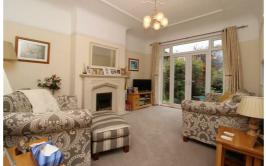

the spacious bay fronted sitting room, which is the perfect space to relax of an evening in front of the fire! To the property's rear is a further living room offering views of the garden, a dining room/morning room and a modern fitted kitchen with vaulted ceiling. Rising to the first floor, the landing gives access to four bedrooms, two bedrooms benefiting from being bay fronted, bathroom with a bath, shower and separate WC. Externally, the property boasts beautifully manicured gardens, the rear garden boasts a patio area and decked area. There is off-street parking for several vehicles, a detached garage and a further storage room. Further benefits to the property include gas central heating and double glazing.

Viewing is essential to appreciate all this fantastic home has to offer!







## **Porch**

Double glazed windows & tiled floor.

# **Entrance hall**

Timber framed door with lead lined stained glass windows, Amtico flooring, radiator, storage cupboard and wood paneling.

# Sitting room

Double glazed windows, gas fire & 2 x radiators.

# Living room

UPVC doors to garden, gas fire & radiator.

# Dining room

Double glazed window, Amtico flooring & radiator.

## Kitchen

Range of wall & base units, rolled edge work tops, 2 x double glazed windows, Amtico flooring, metro effect tiled splash back, stainless steel sink with drainer and door to garden.

# Landing

Loft access.

## Bedroom 1

Double glazed windows to bay & radiator.

# Bedroom 2

Double glazed window, laminate floor & radiator.

## Bedroom 3

Double glazed window, laminate floor & radiator.

#### Bed