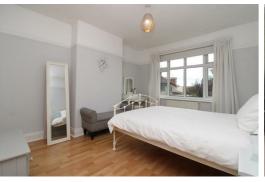

## Bedroom 1

Double glazed windows to bay & radiator.

# Bedroom 2

Double glazed window, laminate floor & radiator.

## Bedroom 3

Double glazed window, laminate floor & radiator.

#### Bedroom 4

Double glazed window to bay & radiator.