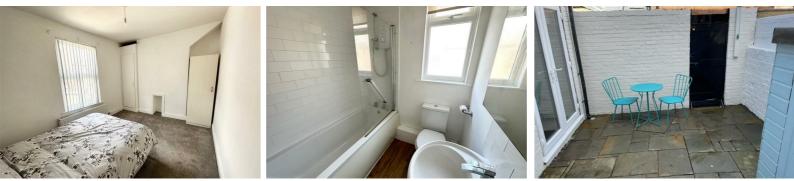

#### Bedroom 1

UPVC Double glazed window, radiator, laminate flooring 1 x 1 door wardrobe in alcove

#### Bathroom

UPVC Double Glazed window, part tiled around all wet areas three piece bathroom suite comprises of bath with electric shower over, shower screen, low level w.c. sink with mixer tap, ladder style towel rail and laminate flooring.

#### **Rear Exterior**

Walled boundary, flagged, outside cold water tap and access to shed