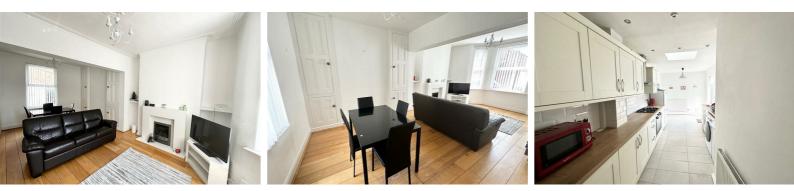

# Through Lounge Dining Room

UPVC Double glazed bay windows and UPVC Double glazed window to rear of room, wooden floor, radiators, fire place with surround and inset gas fire

# Kitchen Morning Room

UPVC Double glazed windows and French doors, kitchen comprises of a range of fitted base and wall units with 1 1/2 stainless steel inset sink and drainer with mixer tap, washing machine, dishwasher, fridge freezer, cooker and hob extractor hood, tiled walls around surfaces and tiled floor 2 x radiators, sky light, space for breakfast table and chairs.