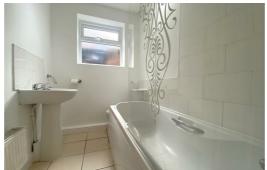

#### **Bathroom**

Double glazed window, WC, basin, radiator, tiled floor & bath with electric shower.