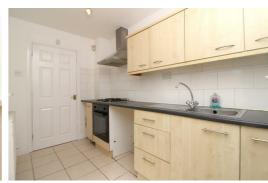

Set out across two floors, the accommodation briefly comprises; vestibule, spacious open plan living/dining room with gas fire and flooded with natural light via the bay. To the rear of the property is a fitted kitchen with an electric hob and electric oven. Completing the ground floor layout is a three-piece family bathroom. Rising to the first floor, the landing gives access to two generously sized bedrooms, both with fitted wardrobes. Externally, the property has a small rear yard providing access to the rear alley. Further benefits include gas central heating, double glazing and no onward chain.

#### Kitchen

Radiator, door to rear yard, range of wall & base units, electric hob, electric oven, extractor hood, tiled floor, tiled splash back & stainless steel sink with mixer tap and drainer.