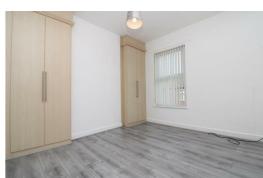

#### Bedroom 1

Double glazed window, laminate floor, fitted wardrobes & radiator.

#### Bedroom 2

Laminate floor, double glazed window, radiator, fitted wardrobe & storage cupboard with combi boiler.

Whilst every attempt has been made to ensure the accuracy of the floorplan contained here, measurement of doors, wedows, recens and any other items are approximate and no responsibility is taken for any error omission or mis-statement. This plan is for illustrative purposes only and should be used as such by any prospective purchaser. The services, systems and appliances shown have not been tested and no guarante.