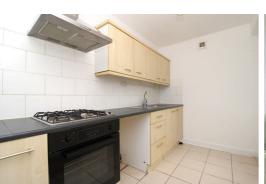

#### Kitchen

Radiator, door to rear yard, range of wall & base units, electric hob, electric oven, extractor hood, tiled floor, tiled splash back & stainless steel sink with mixer tap and drainer.