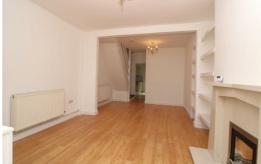

Set out across two floors, the accommodation briefly comprises; vestibule, spacious open plan living/dining room with gas fire and flooded with natural light via the bay. To the rear of the property is a fitted kitchen with an electric hob and electric oven. Completing the ground floor layout is a three-piece family bathroom. Rising to the first floor, the landing gives access to two generously sized bedrooms, both with fitted wardrobes. Externally, the property has a small rear yard providing access to the rear alley. Further benefits include gas central heating, double glazing and no onward chain.

#### Living Room

Double glazed windows to bay, 2 x radiators, gas fire & laminate floor.