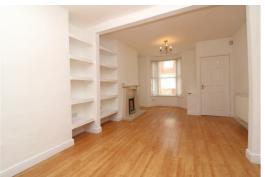

Set out across two floors, the accommodation briefly comprises; vestibule, spacious open plan living/dining room with gas fire and flooded with natural light via the bay. To the rear of the property is a fitted kitchen with an electric hob and electric oven. Completing the ground floor layout is a three-piece family bathroom. Rising to the first floor, the landing gives access to two generously sized bedrooms, both with fitted wardrobes. Externally, the property has a small rear yard providing access to the rear alley. Further benefits include gas central heating, double glazing and no onward chain.

#### Living Room

Double glazed windows to bay, 2 x radiators, gas fire & laminate floor.