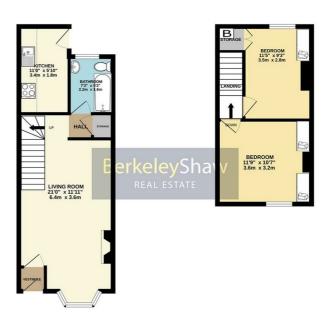

Set out across two floors, the accommodation briefly comprises; vestibule, spacious open plan living/dining room with gas fire and flooded with natural light via the bay. To the rear of the property is a fitted kitchen with an electric hob and electric oven. Completing the ground floor layout is a three-piece family bathroom. Rising to the first floor, the landing gives access to two generously sized bedrooms, both with fitted wardrobes. Externally, the property has a small rear yard providing access to the rear alley. Further benefits include gas central heating, double glazing and no onward chain.

#### vestibule

Tiled floor.

#### Living Room

Double glazed windows to bay, 2 x radiators, gas fire & laminate floor.

#### Kitchen

Radiator, door to rear yard, range of wall & base units, electric hob, electric oven, extractor hood, tiled floor, tiled splash back & stainless steel sink with mixer tap and drainer.

#### Inner hall

Storage cupboard

#### **Bathroom**

Double glazed window, WC, basin, radiator, tiled floor & bath with electric shower.

#### Landing

Loft access & bedroom access.

#### Bedroom 1

Double glazed window, laminate floor, fitted wardrobes & radiator.

#### Bedroom 2

Laminate floor, double glazed window, radiator, fitted wardrobe & storage cupboard with combi boiler.

Whilst every attempt has been made to ensure the accuracy of the floorplan contained here, measurement of doors, wedows, recens and any other items are approximate and no responsibility is taken for any error omission or mis-statement. This plan is for illustrative purposes only and should be used as such by any prospective purchaser. The services, systems and appliances shown have not been tested and no guarante.