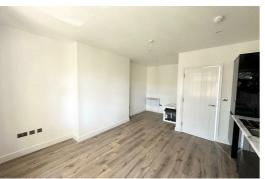

ce. This is a brand new conversion of a beautiful character property in this highly sought after area of Waterloo. This Victorian Terrace consists of two and three bed apartments, benefitting from high ceilings and large windows flooding the rooms with natural light.

This Top Floor two bed apartment is offered unfurnished with Open plan lounge / kitchen which includes integrated cooker, hob, extractor hood and fridge freezer, plumbing for washing machine, 2 bedrooms, Shower room with large walk in shower, Electric heating and high quality flooring throughout the apartment, Communal Parking

 $\label{thm:commended} \ \ Early \ viewing \ is \ recommended \ to \ avoid \ missing \ out \ on \ these \ beautiful \ apartments.$ 

Deposit: £850.00 Council Tax Band: TBC Minimum Tenancy: 12 months







### Hallway

laminate flooring, radiator, meter cupboard

## Lounge Kitchen

Double glazed windows, laminate flooring, electric wall heater, kitchen comprises of a range of fitted base and wall units with integrated fridge / freezer, cooker and hob, extractor hood, washing machine

#### Bedroom 1

Double glazed window, electric wall heater and carpet

#### Bedroom 2

Double glazed window, Electric wall heater and carpet

#### Shower room

Tiled walls, large walk in shower tray with electric shower, low level w.c. vanity sink with mixer taps, ladder towel rail