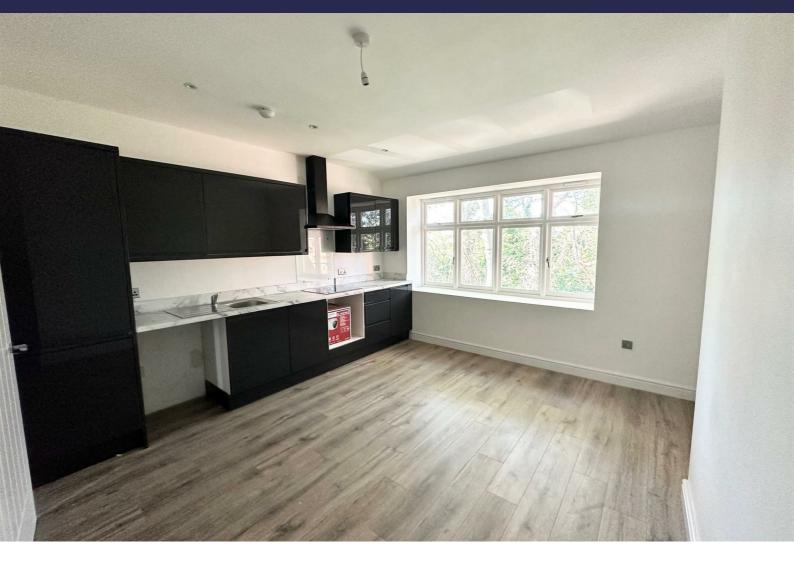

This Top Floor two bed apartment is offered unfurnished with Open plan lounge / kitchen which includes integrated cooker, hob, extractor hood and fridge freezer, plumbing for washing machine, 2 bedrooms, Shower room with large walk in shower, Electric heating and high quality flooring throughout the apartment, Communal Parking

## Lounge Kitchen

Double glazed windows, laminate flooring, electric wall heater, kitchen comprises of a range of fitted base and wall units with integrated fridge / freezer, cooker and hob, extractor hood, washing machine