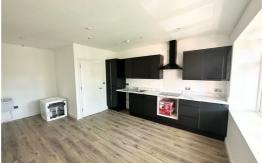

This Top Floor two bed apartment is offered unfurnished with Open plan lounge / kitchen which includes integrated cooker, hob, extractor hood and fridge freezer, plumbing for washing machine, 2 bedrooms, Shower room with large walk in shower, Electric heating and high quality flooring throughout the apartment, Communal Parking

## Lounge Kitchen

Double glazed windows, laminate flooring, electric wall heater, kitchen comprises of a range of fitted base and wall units with integrated fridge / freezer, cooker and hob, extractor hood, washing machine