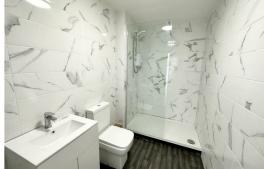

#### Shower room

Tiled walls, large walk in shower tray with electric shower, low level w.c. vanity sink with mixer taps, ladder towel rail