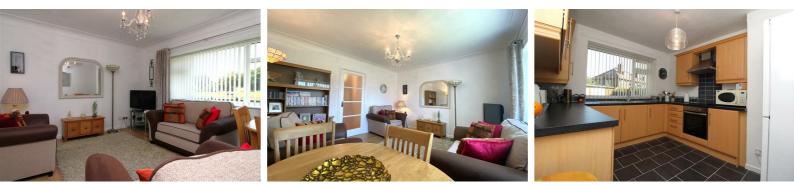

Accessed via the communal hallway with secure access, the accommodation briefly comprises; inviting entrance hall with storage cupboard, modern and newly fitted shower room with spacious walk in shower, living/dining room is the ideal space to relax or entertain and is flooded with natural light via the generous window. The fitted kitchen is the perfect space for any budding cook, with a range of integrated appliances and ample storage. Completing the accommodation is two good-sized double bedrooms, both benefiting from storage cupboard and laminate flooring.

# Living/Dining room

Double glazed window, laminate floor & radiator.

# Kitchen

Range of wall & base units, rolled edge work top, integrated washing machine, electric hob, electric oven, extractor hood, stainless steel sink with drainer, combi boiler, tiled floor & radiator.