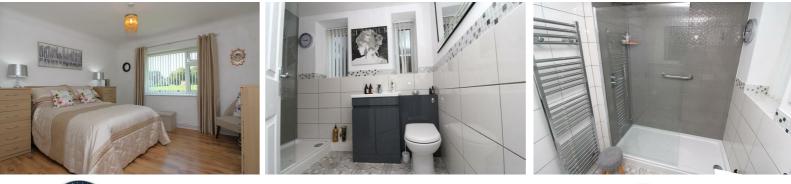

Accessed via the communal hallway with secure access, the accommodation briefly comprises; inviting entrance hall with storage cupboard, modern and newly fitted shower room with spacious walk in shower, living/dining room is the ideal space to relax or entertain and is flooded with natural light via the generous window. The fitted kitchen is the perfect space for any budding cook, with a range of integrated appliances and ample storage. Completing the accommodation is two good-sized double bedrooms, both benefiting from storage cupboard and laminate flooring.

#### Shower room

Walk in shower with glass screen, 2 x double glazed windows, WC, basin, towel radiator, tiled floor & part tiled walls.

# Bedroom 1

Double glazed window, 2 x storage cupboards, laminate floor & radiator.

# Bedroom 2

Double glazed window, laminate floor, radiator & storage cupboard.