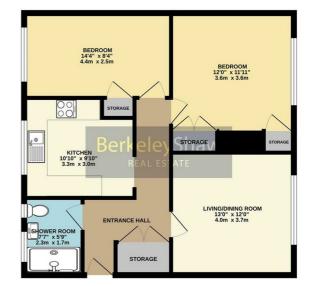

Accessed via the communal hallway with secure access, the accommodation briefly comprises; inviting entrance hall with storage cupboard, modern and newly fitted shower room with spacious walk in shower, living/dining room is the ideal space to relax or entertain and is flooded with natural light via the generous window. The fitted kitchen is the perfect space for any budding cook, with a range of integrated appliances and ample storage. Completing the accommodation is two good-sized double bedrooms, both benefiting from storage cupboard and laminate flooring.

#### Entrance hall

Radiator, laminate floor & storage cupboard.

# Living/Dining room

Double glazed window, laminate floor & radiator.

#### Shower room

Walk in shower with glass screen, 2 x double glazed windows, WC, basin, towel radiator, tiled floor & part tiled walls.

# Kitchen

Range of wall & base units, rolled edge work top, integrated washing machine, electric hob, electric oven, extractor hood, stainless steel sink with drainer, combi boiler, tiled floor & radiator.

# Bedroom 1

Double glazed window, 2 x storage cupboards, laminate floor & radiator.

# Bedroom 2

Double glazed window, laminate floor, radiator & storage cupboard.

# Externally

3 x storage cupboards & resident parking.

hill every attempt has been made to ensure the accuracy of the focupian contained here, nearlawments doorn, windows, icroms and any other items are approximate and no responsibility in taken for any emit, mission or mis-statement. This plan is for illustrative purposes only and should be used as such by any indicated to accurate the second second