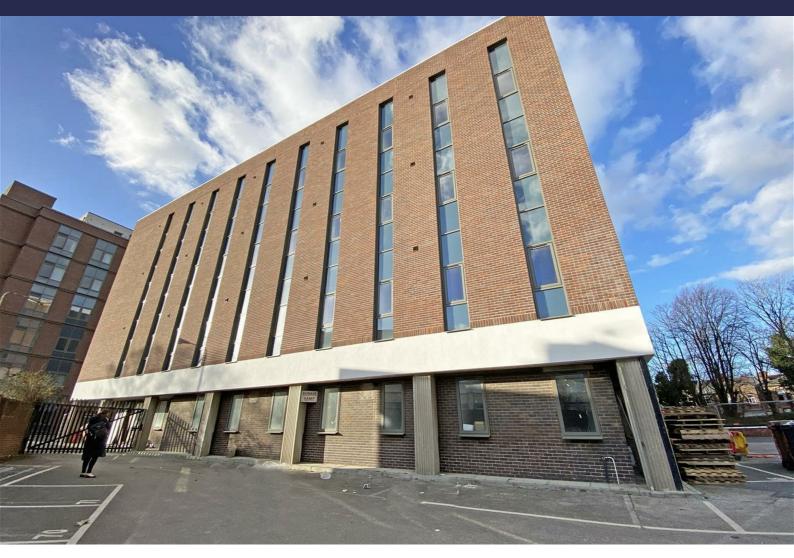

## BerkeleyShaw



## Sky Gardens, 16 Crosby Road North, Liverpool, Merseyside L22 0AD £650 PCM



## Open Plan Lounge/ Kitchen / Bedroom

2 x Double glazed windows, 1 x electric wall heater, laminate flooring, kitchen comprises of a range of fitted base and wall units with single stainless steel sink unit with mixer tap, under counter fridge with icebox, washer dryer, cooker and hob, extractor hood.

## **Shower Room**

Part tiled, large shower base, glass enclosure, sink, low level w.c. heated towel rail, double glazed window







Berkeley Shaw Estate Agents Limited. Company No. 0784754 Berkeley Shaw Real Estate Limited. Company No. 05206927