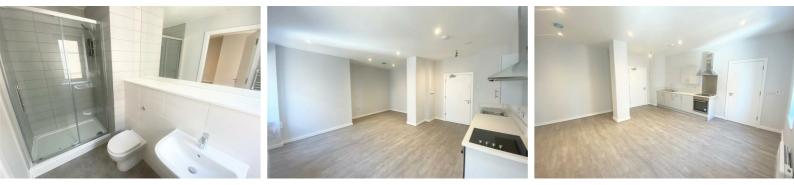

## Open Plan Lounge/ Kitchen / Bedroom

2 x Double glazed windows, 1 x electric wall heater, laminate flooring, kitchen comprises of a range of fitted base and wall units with single stainless steel sink unit with mixer tap, under counter fridge with icebox, washer dryer, cooker and hob, extractor hood.

## **Shower Room**

Part tiled, large shower base, glass enclosure, sink, low level w.c. heated towel rail, double glazed window

Berkeley Shaw Estate Agents Limited. Company No. 0784754 Berkeley Shaw Real Estate Limited. Company No. 05206927