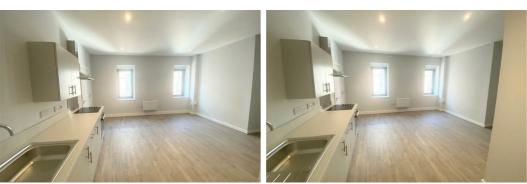

## Open Plan Lounge/ Kitchen / Bedroom

2 x Double glazed windows, 1 x electric wall heater, laminate flooring, kitchen comprises of a range of fitted base and wall units with single stainless steel sink unit with mixer tap, under counter fridge with icebox, washer dryer, cooker and hob, extractor hood.