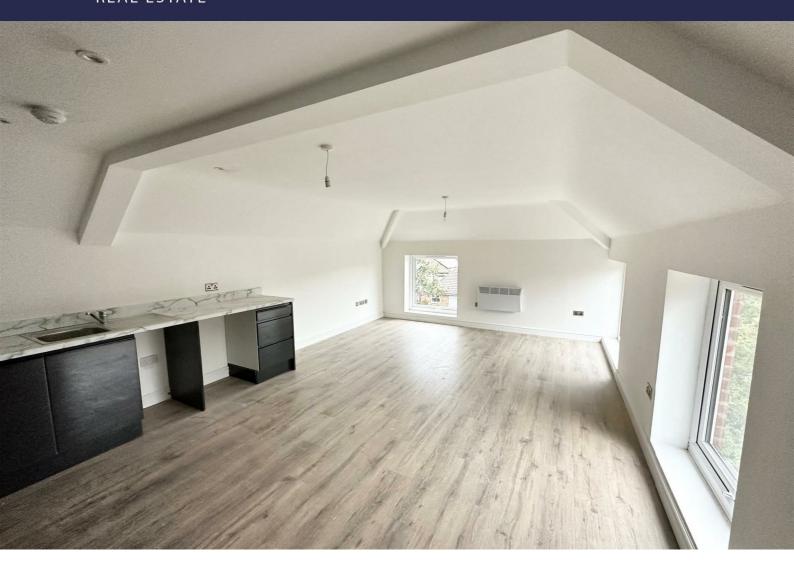

This Top Floor two bed apartment is offered unfurnished with Open plan lounge / kitchen which includes integrated cooker, hob, extractor hood and fridge freezer, washing machine, dishwasher, 2 bedrooms, Shower room with large walk in shower, Electric heating and high quality flooring throughout the apartment, Communal Parking

#### Open Plan Lounge Kitchen

3 x Double glazed windows, wall heaters, kitchen comprises of a range of fitted base and wall units with integrated appliances including oven hob, fridge freezer, dishwasher and washing machine