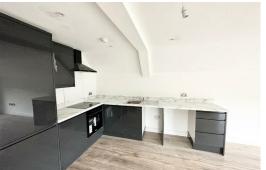

#### Open Plan Lounge Kitchen

3 x Double glazed windows, wall heaters, kitchen comprises of a range of fitted base and wall units with integrated appliances including oven hob, fridge freezer, dishwasher and washing machine