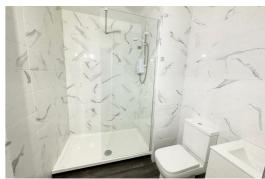

#### Shower Room

Large walk in shower cubical with shower, vanity sink and low level w.c.