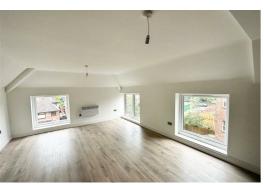

This Top Floor two bed apartment is offered unfurnished with Open plan lounge / kitchen which includes integrated cooker, hob, extractor hood and fridge freezer, washing machine, dishwasher, 2 bedrooms, Shower room with large walk in shower, Electric heating and high quality flooring throughout the apartment, Communal Parking

#### Open Plan Lounge Kitchen

3 x Double glazed windows, wall heaters, kitchen comprises of a range of fitted base and wall units with integrated appliances including oven hob, fridge freezer, dishwasher and washing machine