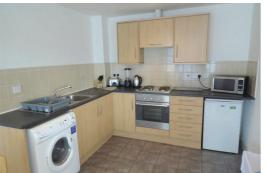

# BerkeleyShaw

REAL ESTATE



## The Atrium, 141 London Road, Liverpool, Merseyside L3 8JA

£750 PCM

Berkeley Shaw are delighted to offer TO LET this ONE BEDROOM FURNISHED apartment. This modern development located close to the busy shopping area of London Road is convenient for the University, Royal Liverpool Hospital and Lime Street station.

The well planned accommodation includes a security entrance door, stairs and lift to upper floors, private entrance, hallway, open plan lounge / kitchen with Juliet balcony, main bedroom and bathroom with bath with shower over.

There is no parking with this apartment.

Council Tax: Band A Deposit: £750 Lease Length: 12 months







### Hallway

## Open Plan Lounge Kitchen

#### **Bedroom**

#### **Bathroom**