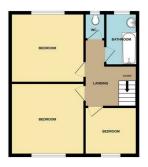

# **Bedroom 1 Front**

13'3" x 11'11" (4.061 x 3.649)

1 x pvc double glazed window, triple glaze slider fitted wardrobes, 1 x creda storage heater.

## **Bedroom 2 Back**

12'0" x 8'4" (3.670 x 2.56)

1x pvc double glazed window, 1 x creda storage heater, 1 x emersion water cylinder.

### **Bedroom 3 Front**

8'6" x 9'1" (2.614 x 2.770)

1 x pvc double glazed window

#### Bathroom

4'7" x 8'3" (1.405 x 2.533)

1 x pvc double glazed window, storage heater, pedestal sink, panelled bath, artex walls and ceiling.