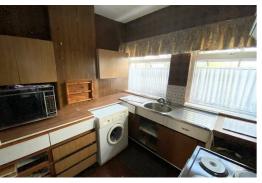

## **Kitchen**

7'10" x 8'8" (2.396 x 2.654)

Pvc double glazed exterior door, 2 x pvc double glazed windows, wood chipped panelled walls, range of base and wall units, plumbing for washing machine, stainless steel sink unit.