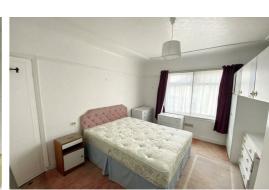

# **Bedroom 1 Front**

13'3" x 11'11" (4.061 x 3.649)

1 x pvc double glazed window, triple glaze slider fitted wardrobes, 1 x creda storage heater.

## **Bedroom 2 Back**

12'0" x 8'4" (3.670 x 2.56)

1x pvc double glazed window, 1 x creda storage heater, 1 x emersion water cylinder.

### **Bedroom 3 Front**

8'6" x 9'1" (2.614 x 2.770)

1 x pvc double glazed window