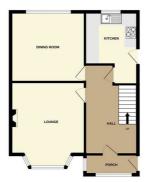

## Lounge

11'11" x 12'8" in to bay (3.635 x 3.865 in to bay )

Pvc double glazed bay windows, 1 x creda storage heater 1 x feature fireplace with electric fire.

# **Dining Room**

11'4" x 11'11" (3.461 x 3.647)

1 x pvc double glazed window, 1 x triple glaze sliding screen, Fire place with electric fire, 1 x creda storage heater.

## **Kitchen**

7'10" x 8'8" (2.396 x 2.654)

Pvc double glazed exterior door, 2 x pvc double glazed windows, wood chipped panelled walls, range of base and wall units, plumbing for washing machine, stainless steel sink unit.