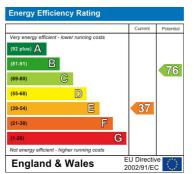

2 x pvc double glazed windows, wood chipped panelled walls, range of base and wall units, plumbing for washing machine, stainless steel sink unit.

## Stairs to First Floor

# **Bedroom 1 Front**

13'3" x 11'11" (4.061 x 3.649)

1 x pvc double glazed window, triple glaze slider fitted wardrobes, 1 x creda storage heater.

## **Bedroom 2 Back**

12'0" x 8'4" (3.670 x 2.56)

1x pvc double glazed window, 1 x creda storage heater, 1 x emersion water cylinder.

### **Bedroom 3 Front**

8'6" x 9'1" (2.614 x 2.770)

1 x pvc double glazed window

#### Bathroom

4'7" x 8'3" (1.405 x 2.533)

1 x pvc double glazed window, storage heater, pedestal sink, panelled bath, artex walls and ceiling.

#### W C

1x pvc double glazed window, low level WC.

#### **Rear Exterior**

Good size garden, overgrown.





GROUND FLOOR

1ST FLOO





of doors, windows, norms and any other items are approximate and no responsibility is taken for any ency, omission or new statements. This plan is for flatbatiene purposes only and should be used as such by any prospective purchaser. The services, systems and appliances shown have not been tested and no guarantee as to their operatingly or efficiency, plan the grain.