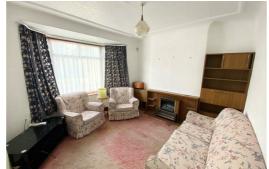

## Lounge

11'11" x 12'8" in to bay (3.635 x 3.865 in to bay )

Pvc double glazed bay windows, 1 x creda storage heater 1 x feature fireplace with electric fire.