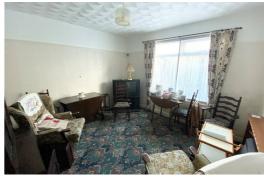

# **Dining Room**

11'4" x 11'11" (3.461 x 3.647)

1 x pvc double glazed window, 1 x triple glaze sliding screen, Fire place with electric fire, 1 x creda storage heater.