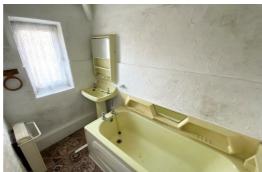

#### Bathroom

4'7" x 8'3" (1.405 x 2.533)

1 x pvc double glazed window, storage heater, pedestal sink, panelled bath, artex walls and ceiling.