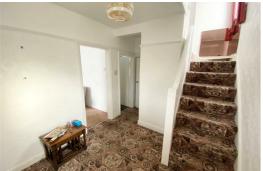

# Hallway

9'8" x 8'11" (2.950 x 2.734)

pvc double glazed window to side, 1 x creda storage heater.

## Stairs to First Floor