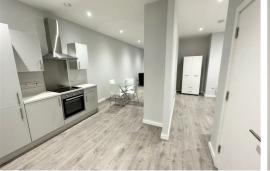

## Open Plan Lounge / Kitchen

36'11" x 8'11" (11.27 x 2.72)

Double glazed window, electric wall heater, laminate flooring, kitchen comprises of a range of fitted wall and base units, work surfaces, stainless steel sink with mixer tap, integrated appliances include fridge/ freezer, electric oven, electric hob, extractor hood, washer dryer