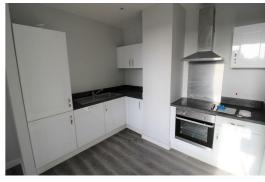

## Open Plan Lounge/ Kitchen

Double glazed window, laminate flooring, electric wall heaters, kitchen comprises of the a range of high gloss fitted base and wall units with integrated appliances including electric oven and hob, integrated fridge freezer, integrated dishwasher, extractor hood