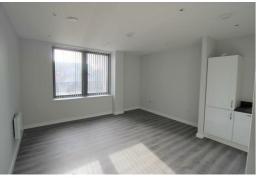

## Open Plan Lounge/ Kitchen

Double glazed window, laminate flooring, electric wall heaters, kitchen comprises of the a range of high gloss fitted base and wall units with integrated appliances including electric oven and hob, integrated fridge freezer, integrated dishwasher, extractor hood