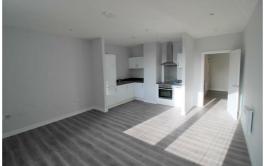

## Open Plan Lounge/ Kitchen

Double glazed window, laminate flooring, electric wall heaters, kitchen comprises of the a range of high gloss fitted base and wall units with integrated appliances including electric oven and hob, integrated fridge freezer, integrated dishwasher, extractor hood