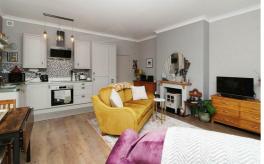

### Kitchen/diner/living area

Double glazed windows to bay, economy 7 storage heater, range of wall & base units with smart storage solutions, stainless steel sink with drainer, tiled splash back, induction hob, electric oven, extractor hood, integrated fridge freezer & integrated dishwasher.