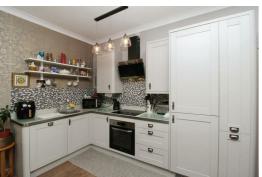

### Kitchen/diner/living area

Double glazed windows to bay, economy 7 storage heater, range of wall & base units with smart storage solutions, stainless steel sink with drainer, tiled splash back, induction hob, electric oven, extractor hood, integrated fridge freezer & integrated dishwasher.