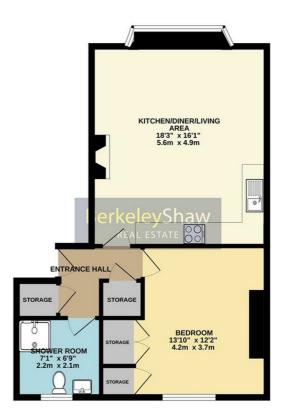

The development is suitable for over 55's only. Situated on the first floor and accessed via the communal hallway, the accommodation comprises; entrance hall with two storage cupboards, beautifully presented open plan kitchen/diner/living area. This is the perfect space to relax and is flooded with natural light from the bay window. The kitchen space boasts smart storage solutions and a range of integrated appliances. Completing the layout is a generous bedroom with ample storage and a modern three-piece shower room. Externally, the property benefits from resident parking and well-maintained communal gardens. Further benefits include a secure entry system, double glazing & economy 7 heaters.

#### **Entrance hall**

Electric heater, intercom entry system & 2 x storage cupboard.

### Kitchen/diner/living area

Double glazed windows to bay, economy 7 storage heater, range of wall & base units with smart storage solutions, stainless steel sink with drainer, tiled splash back, induction hob, electric oven, extractor hood, integrated fridge freezer & integrated dishwasher.

#### Bedroom 1

Double glazed window, economy 7 storage heater & storage cupboards.

#### Shower room

Double glazed window, tiled wall, tiled floor, corner shower unit with electric shower, towel radiator, WC & basin.