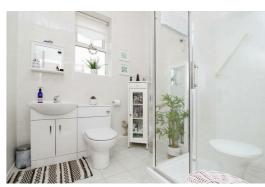

#### Shower room

Double glazed window, tiled wall, tiled floor, corner shower unit with electric shower, towel radiator, WC & basin.