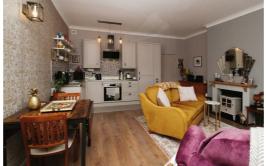

### Kitchen/diner/living area

Double glazed windows to bay, economy 7 storage heater, range of wall & base units with smart storage solutions, stainless steel sink with drainer, tiled splash back, induction hob, electric oven, extractor hood, integrated fridge freezer & integrated dishwasher.