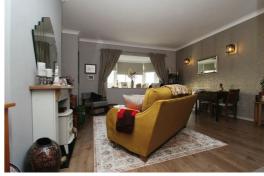

### Kitchen/diner/living area

Double glazed windows to bay, economy 7 storage heater, range of wall & base units with smart storage solutions, stainless steel sink with drainer, tiled splash back, induction hob, electric oven, extractor hood, integrated fridge freezer & integrated dishwasher.