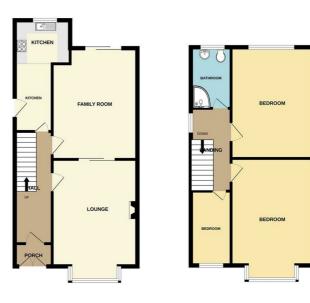

Set out across two floors, the accommodation comprises; porch leading to a spacious entrance hall with understairs storage. From here, you access the spacious dining room which is ideal for entertaining and boasts folding doors through to the generous rear living room. Completing the ground floor layout is a good-sized kitchen with ample storage and providing access to a lean-to. Rising to the first floor, the landing gives access to three bedrooms, two of which boast fitted wardrobes and a three-piece shower room. Externally, the property benefits from off-street parking and a good-sized rear garden with patio area & outbuildings. Further benefits include gas central heating, double glazing and no onward chain.

# Entrance hall

Double glazed window, understairs storage, radiator & stairs to first floor.

# Dining room

Double glazed windows to bay, radiator, picture rail and folding doors through to living room.

## Living room

Gas fire, radiator & UPVC sliding door to rear garden.

#### Kitchen

Range of wall & base units, composite sink, Double glazed window, tiled floor, tiled splash back, radiator, door to lean-to & space for washing machine.

# Landing

UPVC double glazed window & loft access.

# **Bedroom 1**

Picture rail. radiator, fitted wardrobes & double glazed window.

### Bedroom 2

Picture rail. radiator, fitted wardrobes & double glazed window.

# **Bedroom 3**

Double glazed window, radiator & laminate floor.

#### Bathroom

Double glazed window, WC, basin, corner shower with electric shower, radiator, tiled floor & tiled walls.

# **Externally**

Front garden with mature borders & off street parking. Rear garden with patio area, laid to lawn & outbuildings with electricity.

thiflet every alternot has been made to ensure the accuracy of the floopstan contained them, ensurement of doors, indirect, norms and any order interns are approximate and no responsibility to taken for any enco consistion or mis-statement. This plan is for illustrative purposes only and should be used as such by any respective purchaser. The services, systems and applicances shown have not be them tested and no guarante as to their operability or efficiency can be given.