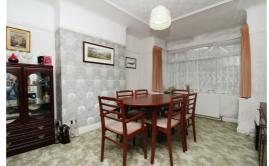

Set out across two floors, the accommodation comprises; porch leading to a spacious entrance hall with understairs storage. From here, you access the spacious dining room which is ideal for entertaining and boasts folding doors through to the generous rear living room. Completing the ground floor layout is a good-sized kitchen with ample storage and providing access to a lean-to. Rising to the first floor, the landing gives access to three bedrooms, two of which boast fitted wardrobes and a three-piece shower room. Externally, the property benefits from off-street parking and a good-sized rear garden with patio area & outbuildings. Further benefits include gas central heating, double glazing and no onward chain.

# Dining room

Double glazed windows to bay, radiator, picture rail and folding doors through to living room.