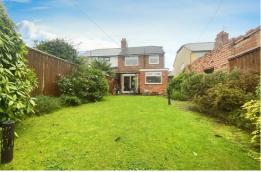

Set out across two floors, the accommodation comprises; porch leading to a spacious entrance hall with understairs storage. From here, you access the spacious dining room which is ideal for entertaining and boasts folding doors through to the generous rear living room. Completing the ground floor layout is a good-sized kitchen with ample storage and providing access to a lean-to. Rising to the first floor, the landing gives access to three bedrooms, two of which boast fitted wardrobes and a three-piece shower room. Externally, the property benefits from off-street parking and a good-sized rear garden with patio area & outbuildings. Further benefits include gas central heating, double glazing and no onward chain.

# **Externally**

Front garden with mature borders & off street parking. Rear garden with patio area, laid to lawn & outbuildings with electricity.

thiflet every alternot has been made to ensure the accuracy of the floopstan contained them, ensurement of doors, indirect, norms and any order interns are approximate and no responsibility to taken for any enco consistion or mis-statement. This plan is for illustrative purposes only and should be used as such by any respective purchaser. The services, systems and applicances shown have not be them tested and no guarante as to their operability or efficiency can be given.