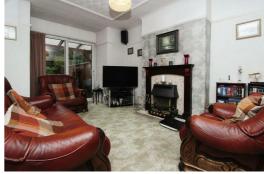

Set out across two floors, the accommodation comprises; porch leading to a spacious entrance hall with understairs storage. From here, you access the spacious dining room which is ideal for entertaining and boasts folding doors through to the generous rear living room. Completing the ground floor layout is a good-sized kitchen with ample storage and providing access to a lean-to. Rising to the first floor, the landing gives access to three bedrooms, two of which boast fitted wardrobes and a three-piece shower room. Externally, the property benefits from off-street parking and a good-sized rear garden with patio area & outbuildings. Further benefits include gas central heating, double glazing and no onward chain.

## Living room

Gas fire, radiator & UPVC sliding door to rear garden.