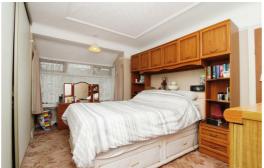

# **Bedroom 1**

Picture rail. radiator, fitted wardrobes & double glazed window.

### Bedroom 2

Picture rail. radiator, fitted wardrobes & double glazed window.