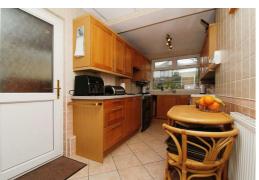

#### Kitchen

Range of wall & base units, composite sink, Double glazed window, tiled floor, tiled splash back, radiator, door to lean-to & space for washing machine.