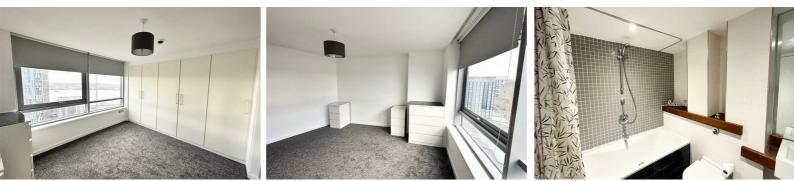

#### Bedroom

Double glazed windows, carpet, electric wall heater, fitted wardrobes, chest of drawers, bedside cabinets

## Bathroom

Fully tiled floor and part tiled walls, bathroom comprises of panelled bath with shower over, low level w.c. and sink, ladder towel rail.

Berkeley Shaw Estate Agents Limited. Company No. 0784754 Berkeley Shaw Real Estate Limited. Company No. 05206927