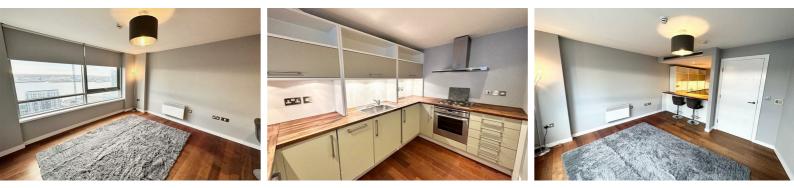

## Lounge

Double glazed windows, wooden floor, electric wall heater.

### **Kitchen**

wooden floor, kitchen comprises of a range of fitted base and wall units, single drainer sink unit with mixer tap, integrated appliances include under counter fridge, under counter freezer, washer, dishwasher, electric oven and hob, extractor hood.