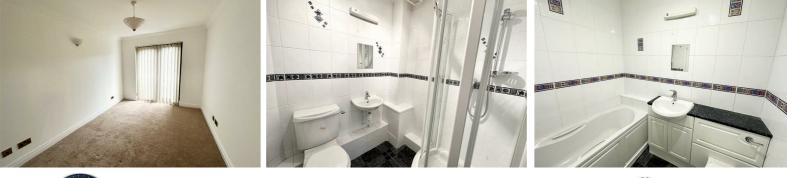

# Bedroom 1

UPVC Double glazed french doors, radiator, carpet

## **Ensuite Shower Room**

Fully Tiled, ladder towel rail, corner shower base with surround, sink and low level w.c.

#### Main Bathroom

Fully tiled, panelled bath with shower over, low level w.c. sink and ladder towel rail

every attempt has been made to ensure the accuracy of the floorplan contained here, measurements rs, windows, rooms and any other items are approximate and no responsibility is taken for any error, sion or mis-statement. This plan is the illustrateve proposes only and should be used as such by any crive purchaser. The services, systems and appliances shown have not been tested and no guarantee