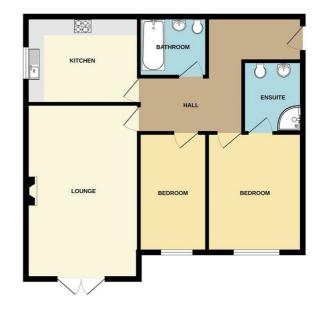

#### Main Bathroom

Fully tiled, panelled bath with shower over, low level w.c. sink and ladder towel rail

every attempt has been made to ensure the accuracy of the floorplan contained here, measurements rs, windows, rooms and any other items are approximate and no responsibility is taken for any error, sion or mis-statement. This plan is the illustrateve proposes only and should be used as such by any crive purchaser. The services, systems and appliances shown have not been tested and no guarantee