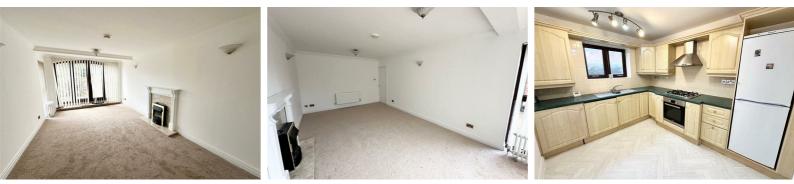

## Lounge

UPVC Double glazed window with french doors, feature fireplace, radiator, carpet

# **Kitchen**

UPVC Double glazed window, wood effect lino flooring, kitchen comprises of a range of fitted base and wall units stainless steel sink with mixer tap, oven, hob and extractor hood, integrated washing machine and fridge freezer, radiator.