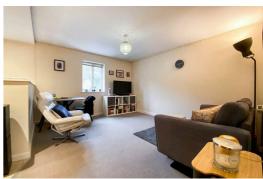

#### Kitchen diner/living area

Range of wall & base units, gas hob, electric oven, extractor hood, integrated fridge freezer, tiled floor, tiled splash back, stainless steel sink with drainer, combi boiler, 2 x radiators & 2 x double glazed windows.