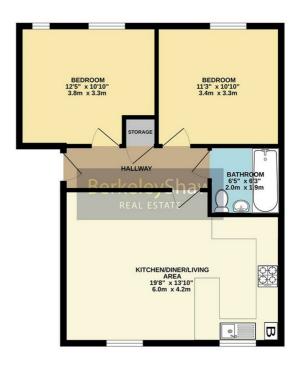

Accessed via the communal hallway with stair access, the accommodation comprises; inviting entrance hall with storage cupboard, spacious kitchen/living room ideal for entertaining guests, two double bedrooms and a modern three-piece bathroom. The development offers secure gated access and communal gardens with feature lake!

#### Bedroom 1

2 x double glazed windows & radiator.

#### Bedroom 2

Double glazed window & radiator.

#### **Bathroom**

Basin, WC, tiled floor, vertical radiator, bath with shower & glass screen.