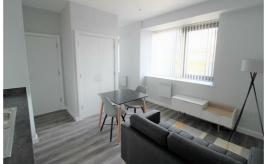

## Lounge/ Kitchen

Double glazed window, electric wall heaters, wooden flooring, kitchen comprises of a range of fitted base and wall units, integrated Electric Oven and Hob, under counter integrated fridge with icebox, Integrated Washing Machine, built in Storage Cupboard with hanging space

### **Bedroom**

Open to lounge, double glazed window, electric heater