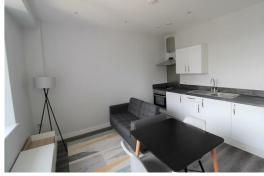

## Lounge/ Kitchen

Double glazed window, electric wall heaters, wooden flooring, kitchen comprises of a range of fitted base and wall units, integrated Electric Oven and Hob, under counter integrated fridge with icebox, Integrated Washing Machine, built in Storage Cupboard with hanging space