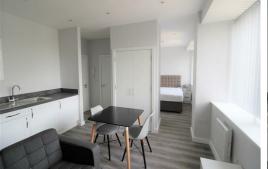

## Lounge/ Kitchen

Double glazed window, electric wall heaters, wooden flooring, kitchen comprises of a range of fitted base and wall units, integrated Electric Oven and Hob, under counter integrated fridge with icebox, Integrated Washing Machine, built in Storage Cupboard with hanging space

### **Bedroom**

Open to lounge, double glazed window, electric heater