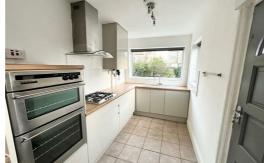

#### Kitchen

Double glazed windows, tiled floor part tiled walls range of fitted base and wall units single drainer sink with mixer taps, integrated appliances include dishwasher, washing machine, oven and hob.