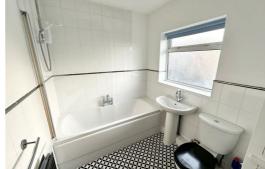

#### **Bathroom**

Tiled walls and flooring, double glazed window storage cupboard, bath with shower over and screen low level wc and sink