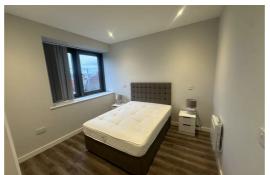

#### Bedroom 1

Double glazed window, laminate flooring, electric wall heater, built in wardrobe, furnishings include: double bed with headboard and mattress, chest of draws and bedside table

#### Bedroom 2

Double glazed window, laminate flooring, electric wall heater, built in wardrobe, furnishings include: double bed with headboard and mattress, chest of draws and bedside table