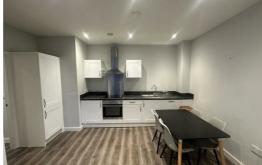

## Open Plan Lounge Kitchen

Laminate flooring, double glazed windows, electric wall heaters, kitchen comprises of range of fitted base and wall units with integrated appliances hob, oven, dishwasher, fridge / freezer, furnishings include dining table and chairs, sofa chair, coffee table, tv stand, rug and lamp.