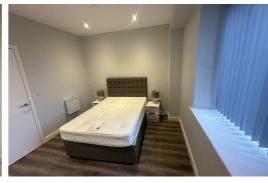

#### Bedroom 1

Double glazed window, laminate flooring, electric wall heater, built in wardrobe, furnishings include: double bed with headboard and mattress, chest of draws and bedside table

#### Bedroom 2

Double glazed window, laminate flooring, electric wall heater, built in wardrobe, furnishings include: double bed with headboard and mattress, chest of draws and bedside table