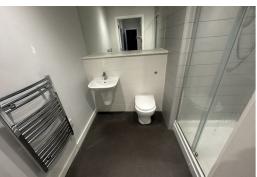

#### **Shower Room**

Heated towel rail low level w.c. sink, walk in shower cubical