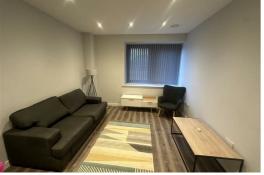

## Open Plan Lounge Kitchen

Laminate flooring, double glazed windows, electric wall heaters, kitchen comprises of range of fitted base and wall units with integrated appliances hob, oven, dishwasher, fridge / freezer, furnishings include dining table and chairs, sofa chair, coffee table, tv stand, rug and lamp.