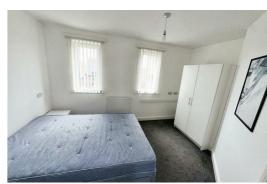

#### Bedroom 1

Double glazed window, radiator, carpet, furnishings include double bed and mattress, wardrobe, bedside cabinet

#### Bedroom 2

Double glazed window, radiator, carpet, furnishings include double bed and mattress.

#### Bedroom 3

Double glazed window, radiator, carpet, furnishings include double bed and mattress, bedside cabinet

#### Bedroom 4

Double glazed window, radiator, carpet, furnishings include double bed and mattress, wardrobe, bedside cabinet