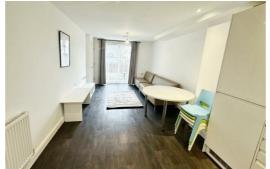

# Open Plan Lounge Kitchen

Double glazed window, double glazed patio door, kitchen comprises of a range of fitted base and wall units with integrated appliances including, fridge/freezer, oven, hob, extractor hood, dishwasher, washer dryer, stainless steel sink with mixer taps, radiator furnishings include: 2 x sofa, dining table and 4 chairs, coffee table, TV stand