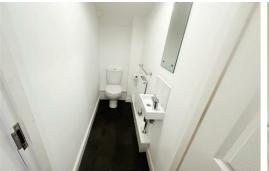

# BerkeleyShaw

REAL ESTATE



# 117 Stanley Road, Liverpool, Merseyside L5 2PY

£1,150 PCM

Berkeley Shaw Offer TO LET - 4 BEDROOM FURNISHED TOWN HOUSE comprising of; entrance hallway, downstairs w.c. modern kitchen with all main integrated fitted appliances (dishwasher, fridge freezer, washing machine, electric oven and gas hob), four bedrooms and separate bathroom with white three piece suite, Separate Shower room. Off road parking to rear of the property front and rear garden.

Call us on 01519246000 to arrange a viewing!

Council Tax Band: A
Deposit: £1150
Minimum Term: 12 months







## Hallway

Entrance Door, staircase to first floor

# Open Plan Lounge Kitchen

Double glazed window, double glazed patio door, kitchen comprises of a range of fitted base and wall units with integrated appliances including, fridge/freezer, oven, hob, extractor hood, dishwasher, washer dryer, stainless steel sink with mixer taps, radiator furnishings include: 2 x sofa, dining table and 4 chairs, coffee table, TV stand

#### Downstairs W.C.

Low level W.C. Wash hand basin

## First Floor Landing

Carpet

#### Bedroom 1

Double glazed window, radiator, carpet, furnishings include double bed and mattress, wardrobe, bedside cabinet

#### **Shower Room**

Part tiled walls, shower cubical with glass surround, shower, sink, low level w.c.

#### **Bathroom**

Part tiled walls, panelled bath