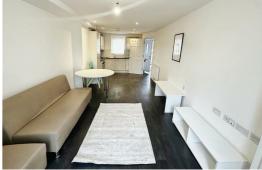

# Open Plan Lounge Kitchen

Double glazed window, double glazed patio door, kitchen comprises of a range of fitted base and wall units with integrated appliances including, fridge/freezer, oven, hob, extractor hood, dishwasher, washer dryer, stainless steel sink with mixer taps, radiator furnishings include: 2 x sofa, dining table and 4 chairs, coffee table, TV stand