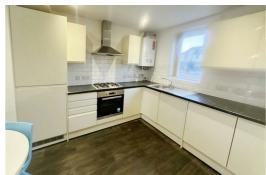

# Open Plan Lounge Kitchen

Double glazed window, double glazed patio door, kitchen comprises of a range of fitted base and wall units with integrated appliances including, fridge/freezer, oven, hob, extractor hood, dishwasher, washer dryer, stainless steel sink with mixer taps, radiator furnishings include: 2 x sofa, dining table and 4 chairs, coffee table, TV stand