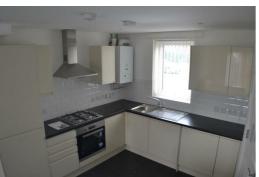

# Open Plan Lounge Kitchen

Double glazed window, double glazed patio door, kitchen comprises of a range of fitted base and wall units with integrated appliances including, fridge/freezer, oven, hob, extractor hood, dishwasher, washer dryer, stainless steel sink with mixer taps, radiator furnishings include: 2 x sofa, dining table and 4 chairs, coffee table, TV stand