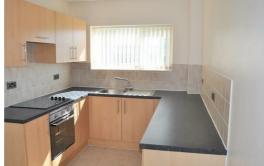

#### Kitchen

Double glazed window,, kitchen comprises of a range of fitted base and wall units