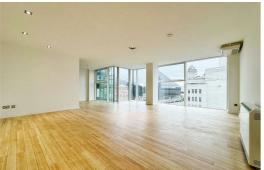

## Open plan living/dining room

Bamboo flooring, floor to ceiling double glazed windows, electric heater, air conditioning unit, spotlights and open aspect to kitchen area.

#### Kitchen

Range of wall & base units, granite work tops, electric hob, electric oven, extractor hood, stainless steel inset sink with mixer taps, integrated washing machine, integrated fridge, integrated freezer and integrated dishwasher.