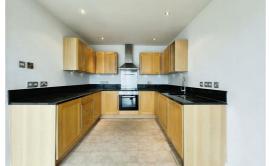

#### Kitchen

Range of wall & base units, granite work tops, electric hob, electric oven, extractor hood, stainless steel inset sink with mixer taps, integrated washing machine, integrated fridge, integrated freezer and integrated dishwasher.