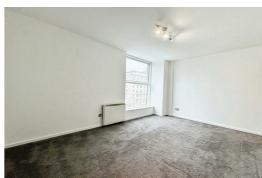

## Open plan living/dining room

Bamboo flooring, floor to ceiling double glazed windows, electric heater, air conditioning unit, spotlights and open aspect to kitchen area.