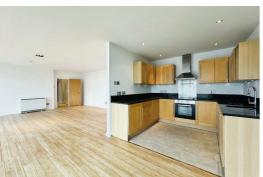

## Open plan living/dining room

Bamboo flooring, floor to ceiling double glazed windows, electric heater, air conditioning unit, spotlights and open aspect to kitchen area.

#### Kitchen

Range of wall & base units, granite work tops, electric hob, electric oven, extractor hood, stainless steel inset sink with mixer taps, integrated washing machine, integrated fridge, integrated freezer and integrated dishwasher.