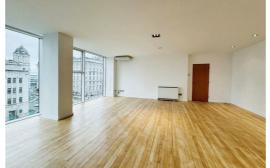

## Open plan living/dining room

Bamboo flooring, floor to ceiling double glazed windows, electric heater, air conditioning unit, spotlights and open aspect to kitchen area.

#### Kitchen

Range of wall & base units, granite work tops, electric hob, electric oven, extractor hood, stainless steel inset sink with mixer taps, integrated washing machine, integrated fridge, integrated freezer and integrated dishwasher.