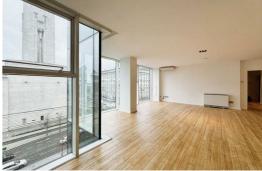

## Open plan living/dining room

Bamboo flooring, floor to ceiling double glazed windows, electric heater, air conditioning unit, spotlights and open aspect to kitchen area.

#### Kitchen

Range of wall & base units, granite work tops, electric hob, electric oven, extractor hood, stainless steel inset sink with mixer taps, integrated washing machine, integrated fridge, integrated freezer and integrated dishwasher.