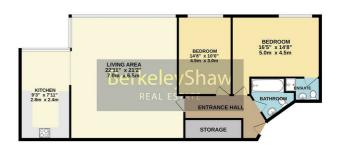

This exclusive development offers a wide variety of benefits for purchasers, with concierge service, lift access, 24 hour gym and secure allocated parking. The apartment is around 1119 square feet in size and briefly comprises; entrance hall with built in storage, impressive open plan living/dining area with floor to ceiling windows offering fantastic views across The Strand. The kitchen is finished with granite worktops and boasts a range of integrated appliances. Completing the accommodation is two double bedrooms with spectacular views, the master benefits from en-suite shower room and a further three-piece family bathroom. Further benefits to the apartment include no onward chain and double glazing.

Viewing is essential to appreciate the quality of this fantastic apartment!

Tenure: leasehold

Entrance hall

GROUND FLOOR

Bamboo flooring, electric heater, spotlights & built in storage.