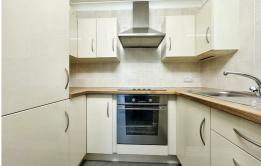

#### Kitchen

Range of wall & base units, stainless steel sink with drainer, extractor hood, electric hob, electric oven, tiled splash back, integrated fridge & freezer.