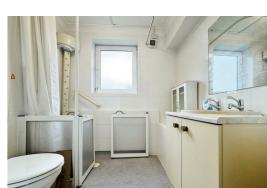

#### Shower room

WC, basin, double glazed window, tiled walls, shower unit with electric shower & extractor fan.

Whilst every attempt has been made to ensure the accuracy of the floorplan contained here, measurements of doors, windows, rooms and any other items are approximate and no responsible to laten for any error, omission or mis-statement. This plans is for itemstance propose only and spoked by used as such by any prospective purchaser. The services, systems and appliances shown have not been tested and no guarantee as to their operability or efficiency can be given.