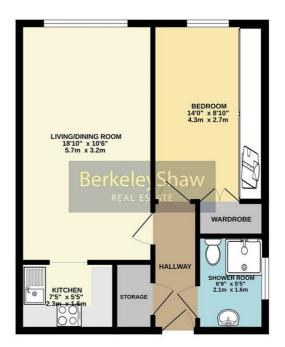

The apartment is suitable for cash buyers only.

Accessed via the communal hallway, the accommodation comprises; entrance hall with storage cupboard, three-piece shower room, spacious living room with an open aspect through to the fitted kitchen and providing access. Completing the layout is a spacious bedroom boasting ample storage. Further benefits to the apartment include, double glazing and no onward chain.

#### **Entrance hall**

Storage cupboard

#### Living room

Double glazed window, storage heater, intercom & access to kitchen.

#### Kitchen

Range of wall & base units, stainless steel sink with drainer, extractor hood, electric hob, electric oven, tiled splash back, integrated fridge & freezer.

#### **Bedroom**

Double glazed window, fitted wardrobes, wall lights & electric heater.

#### Shower room

WC, basin, double glazed window, tiled walls, shower unit with electric shower & extractor fan.

Whilst every attempt has been made to ensure the accuracy of the floorplan contained here, measurements of doors, windows, rooms and any other items are approximate and no responsible to laten for any error, omission or mis-statement. This plans is for itemstance propose only and spoked by used as such by any prospective purchaser. The services, systems and appliances shown have not been tested and no guarantee as to their operability or efficiency can be given.