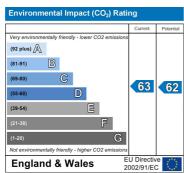

Viewing Highly Recommended.

Deposit: £1250 Minimum Term: 12 Months Council Tax: Band C

Hallway

Open Plan Lounge Kitchen

Kitchen Area

**Bedroom** 

**Bathroom** 

Bedroom 2