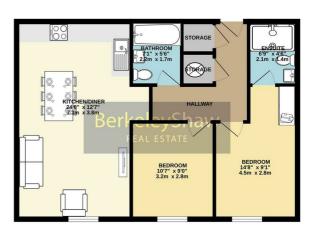

Accessed via the communal hallway with both stair & lift access, the accommodation briefly comprises; inviting entrance hall with storage cupboards, two double bedrooms, the master boasts an en-suite shower room and a further modern three-piece bathroom. Completing the layout is a modern kitchen diner/living area with a range of integrated appliances. This is a great space for entertaining or relaxing of an evening. The well-presented interior adds a touch of elegance to the space, creating a warm and inviting atmosphere.

Laminate floor & storage cupboards.

#### Kitchen diner/living area

Range of wall & base units, electric hob, extractor hood, electric oven, integrated microwave, integrated fridge freezer, integrated dishwasher, washing machine, stainless steel sink with mixer tap, electric heater, laminate floor, spotlights & double glazed window.

#### Bedroom 1

Double glazed window, electric heater, fitted wardrobe & spotlights.

#### En-suite

Tiled floor, tiled walls, WC, basin, shower with glass screen & towel radiator.

#### Bedroom 2

Double glazed window, electric heater, fitted wardrobe & spotlights.

#### **Bathroom**

WC, basin, tiled floor, tiled walls, towel radiator, bath with shower attachment & glass shower screen.

Whilst every attempt has been made to ensure the accuracy of the floorplan contained here, measurements of doors, windows, soons and any other items are approximate and no responsibility is usen for any error, emission or mis-statement. This plan is for flustrative purposes only and should be used as such by any prospective purchaser. The services, systems and appliances shown have not been tested and no guarantee.