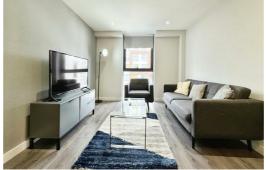

Accessed via the communal hallway with both stair & lift access, the accommodation briefly comprises; inviting entrance hall with storage cupboards, two double bedrooms, the master boasts an en-suite shower room and a further modern three-piece bathroom. Completing the layout is a modern kitchen diner/living area with a range of integrated appliances. This is a great space for entertaining or relaxing of an evening. The well-presented interior adds a touch of elegance to the space, creating a warm and inviting atmosphere.

#### Kitchen diner/living area

Range of wall & base units, electric hob, extractor hood, electric oven, integrated microwave, integrated fridge freezer, integrated dishwasher, washing machine, stainless steel sink with mixer tap, electric heater, laminate floor, spotlights & double glazed window.