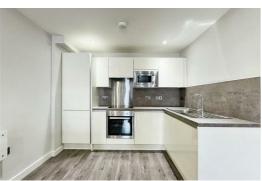

#### Kitchen diner/living area

Range of wall & base units, electric hob, extractor hood, electric oven, integrated microwave, integrated fridge freezer, integrated dishwasher, washing machine, stainless steel sink with mixer tap, electric heater, laminate floor, spotlights & double glazed window.