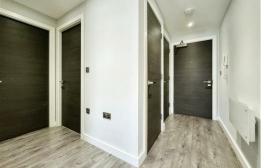

Accessed via the communal hallway with both stair & lift access, the accommodation briefly comprises; inviting entrance hall with storage cupboards, two double bedrooms, the master boasts an en-suite shower room and a further modern three-piece bathroom. Completing the layout is a modern kitchen diner/living area with a range of integrated appliances. This is a great space for entertaining or relaxing of an evening. The well-presented interior adds a touch of elegance to the space, creating a warm and inviting atmosphere.

Laminate floor & storage cupboards.