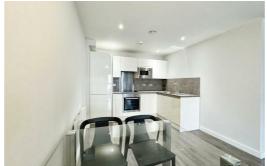

#### Kitchen diner/living area

Range of wall & base units, electric hob, extractor hood, electric oven, integrated microwave, integrated fridge freezer, integrated dishwasher, washing machine, stainless steel sink with mixer tap, electric heater, laminate floor, spotlights & double glazed window.