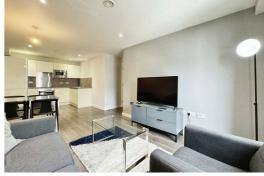

Accessed via the communal hallway with both stair & lift access, the accommodation briefly comprises; inviting entrance hall with storage cupboards, two double bedrooms, the master boasts an en-suite shower room and a further modern three-piece bathroom. Completing the layout is a modern kitchen diner/living area with a range of integrated appliances. This is a great space for entertaining or relaxing of an evening. The well-presented interior adds a touch of elegance to the space, creating a warm and inviting atmosphere.

#### Kitchen diner/living area

Range of wall & base units, electric hob, extractor hood, electric oven, integrated microwave, integrated fridge freezer, integrated dishwasher, washing machine, stainless steel sink with mixer tap, electric heater, laminate floor, spotlights & double glazed window.