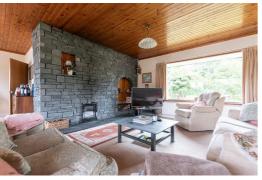

### Sitting room/dining room

L shaped room with single glazed windows, 4 x radiators & stone clad fireplace.