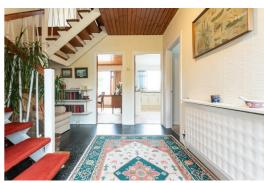

### **Entrance hall**

Tiled floor, radiator & stairs to first floor.

### Landing

Loft access, storage cupboard & double glazed window.