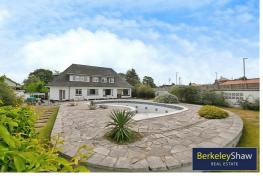

One of the standout features of this property is the impressive plot it sits on, complete with meticulously maintained gardens that offer a peaceful retreat from the hustle and bustle of everyday life. The rear garden further boasts a patio area and outdoor swimming pool.

### **Externally**

Landscaped front garden with rolling lawns, water feature, shrubbery & block paved driveway. Impressive rear garden with patio area, outdoor swimming pool, laid to lawn and mature borders.