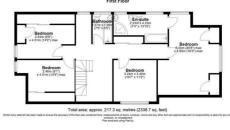

As you step inside, you'll be greeted by an inviting entrance hall with access to a cloakroom, snug, L shaped sitting/dining room which is a fantastic space for entertaining and a spacious kitchen. Completing the ground floor layout is a utility room, WC and a double garage. Ascending to the first floor, the spacious landing provides access to four well-proportioned bedrooms, the en-suite in the master bedroom adds a touch of luxury and a further family bathroom.

### Landing

Loft access, storage cupboard & double glazed window.

### Bedroom 1

2 x double glazed windows, storage cupboards, fitted wardrobe & radiator.

### **En-suite**

2 x double glazed windows, bath, Wc, basin, bidet, corner shower, tiled walls & radiator

### Bedroom 2

Radiator & single glazed window.

### Bedroom 3

Double glazed window, radiator & storage cupboard.

### Bedroom 4

Double glazed window, radiator & storage cupboard.

### Bathroom

Double glazed window, radiator, tiled walls, WC, basin & bath.