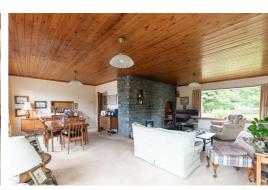

### Sitting room/dining room

L shaped room with single glazed windows, 4 x radiators & stone clad fireplace.

### Snug

Single glazed window & radiator.