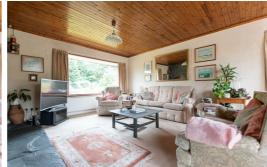

### Sitting room/dining room

L shaped room with single glazed windows, 4 x radiators & stone clad fireplace.