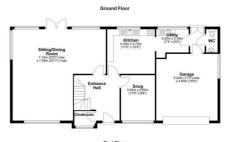

As you step inside, you'll be greeted by an inviting entrance hall with access to a cloakroom, snug, L shaped sitting/dining room which is a fantastic space for entertaining and a spacious kitchen. Completing the ground floor layout is a utility room, WC and a double garage. Ascending to the first floor, the spacious landing provides access to four well-proportioned bedrooms, the en-suite in the master bedroom adds a touch of luxury and a further family bathroom.

### **Entrance hall**

Tiled floor, radiator & stairs to first floor.

### Cloakroom

Single glazed window & storage.

### Sitting room/dining room

L shaped room with single glazed windows, 4 x radiators & stone clad fireplace.

### Snug

Single glazed window & radiator.

### Kitchen

Range of wall & base units, stainless steel sink with drainer, tiled splash back, radiator & tiled floor.

### **Utility room**

Single glazed window, stainless steel sink with drainer & base units.

### Inner hall

Door to garden & tiled floor.

Wc, basin, laminate floor, tiled wall & radiator.

### Garage

Up & over door, combi boiler & single glazed window.