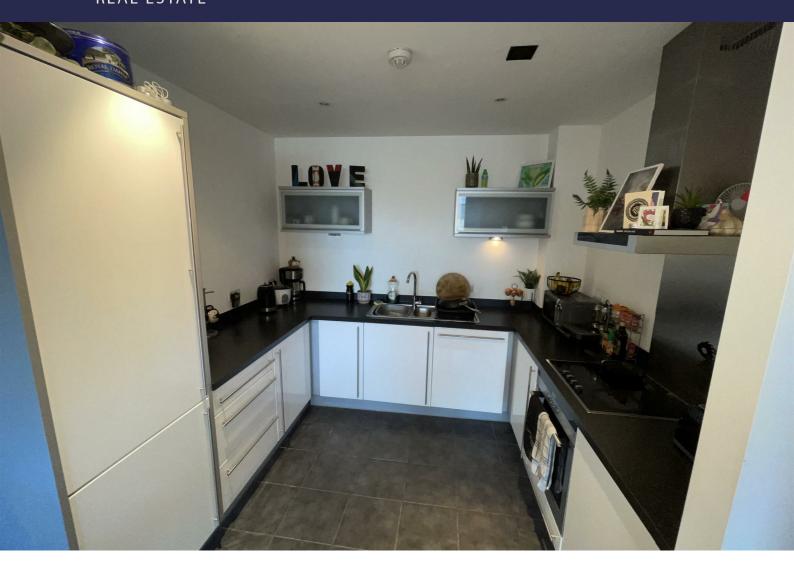

# Open Plan Lounge Kitchen

Double glazed patio door to balcony, wooden flooring in lounge area and tiled in the kitchen area, electric wall heater, kitchen comprise of a range of fitted base and wall unites, single drainer sink with mixer tap, integrated appliances include, fridge/ freezer, washing machine, dishwasher, electric oven and hob extractor hood Furnishings include, sofa, side table, dining table and chairs, TV stand