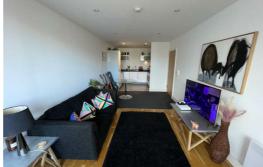

# Open Plan Lounge Kitchen

Double glazed patio door to balcony, wooden flooring in lounge area and tiled in the kitchen area, electric wall heater, kitchen comprise of a range of fitted base and wall unites, single drainer sink with mixer tap, integrated appliances include, fridge/ freezer, washing machine, dishwasher, electric oven and hob extractor hood Furnishings include, sofa, side table, dining table and chairs, TV stand