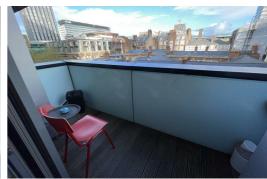

# Open Plan Lounge Kitchen

Double glazed patio door to balcony, wooden flooring in lounge area and tiled in the kitchen area, electric wall heater, kitchen comprise of a range of fitted base and wall unites, single drainer sink with mixer tap, integrated appliances include, fridge/ freezer, washing machine, dishwasher, electric oven and hob extractor hood Furnishings include, sofa, side table, dining table and chairs, TV stand