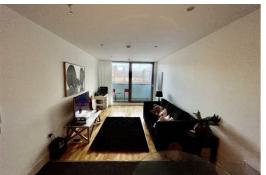

# Open Plan Lounge Kitchen

Double glazed patio door to balcony, wooden flooring in lounge area and tiled in the kitchen area, electric wall heater, kitchen comprise of a range of fitted base and wall unites, single drainer sink with mixer tap, integrated appliances include, fridge/ freezer, washing machine, dishwasher, electric oven and hob extractor hood Furnishings include, sofa, side table, dining table and chairs, TV stand