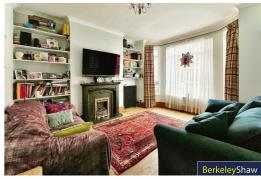

Including two further reception rooms with CHARACTER features, high ceilings and FIREPLACES. Upstairs the Master bedroom was combined with the fourth bedroom to create a spacious bedroom to the front aspect with large FITTED WARDROBES to one wall. There are two other good-sized double bedrooms. The bathroom has a large free standing Victorian style bath in keeping with the age of the property.

# **Living Room**

14'9" x 13'1" (4.50 x 4.0)