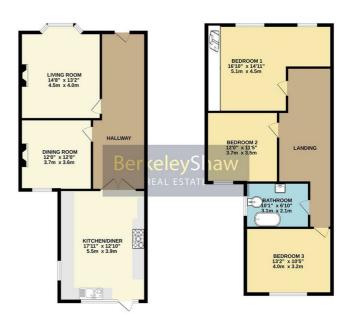

# **Living Room**

14'9" x 13'1" (4.50 x 4.0)

# **Dining Room**

12'1" x 11'9" (3.70 x 3.60)

# Kitchen Dining Room

18'0" x 12'9" (5.50 x 3.90)

#### **Bathroom**

10'2" x 6'10" (3.10 x 2.10)

# Bedroom 1

16'8" x 14'9" (5.10 x 4.50)

Originally 2 bedrooms which have been opened into one impressive Master Bedroom with two windows to the front aspect and a wall of fitted wardrobes.

#### Bedroom 2

12'1" x 11'5" (3.70 x 3.50)

**DOUBLE** 

# Bedroom 3

13'1" x 10'5" (4.00 x 3.20)

**DOUBLE** 

1ST FLOOR