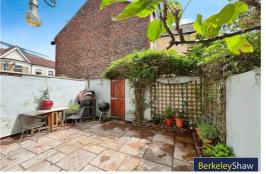

To the rear is a sunny outside space with mature climbing plants and flowerbed borders ideal for summer BBQ's.

Located in a popular area of Waterloo where you can walk to all local amenities without needing to drive. Only a short 15 minute train journey into Liverpool City Centre.