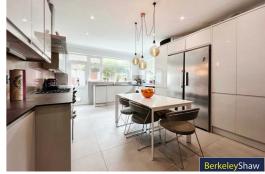

This property has been much improved by the current owners to include a NEW show stopping DINING KITCHEN with space for all the family to cook, eat and relax together. Stylish high-gloss white fitted units, RANGE COOKER with a BESPOKE copper splashbacks make for an entertaining space you will love to show off.

# Kitchen Dining Room

18'0" x 12'9" (5.50 x 3.90)