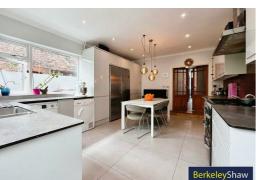

This property has been much improved by the current owners to include a NEW show stopping DINING KITCHEN with space for all the family to cook, eat and relax together. Stylish high-gloss white fitted units, RANGE COOKER with a BESPOKE copper splashbacks make for an entertaining space you will love to show off.

# Kitchen Dining Room

18'0" x 12'9" (5.50 x 3.90)