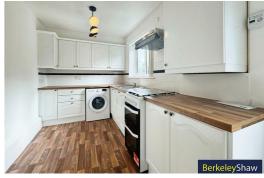

The absence of an onward chain means a smoother and quicker transition for the new owners.

Accessed via the communal hallway with stairs access, the accommodation briefly comprises; entrance hall with two storage cupboards, one of which has the potential for conversion into an office space or walk in wardrobe. From here, you access two double bedrooms, the master suite benefits from fitted wardrobes, a three piece bathroom & open plan living room/kitchen. This is a great space for relaxing and entertaining guests. The kitchen comes complete with white goods and has a further storage room. Externally, there is communal parking and a private garage. Further benefits to the property include double glazing and gas central heating and benefits from a recent electric re-wire.