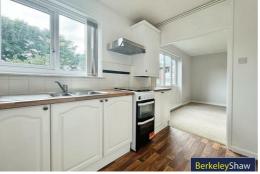

The absence of an onward chain means a smoother and quicker transition for the new owners.

Accessed via the communal hallway with stairs access, the accommodation briefly comprises; entrance hall with two storage cupboards, one of which has the potential for conversion into an office space or walk in wardrobe. From here, you access two double bedrooms, the master suite benefits from fitted wardrobes, a three piece bathroom & open plan living room/kitchen. This is a great space for relaxing and entertaining guests. The kitchen comes complete with white goods and has a further storage room. Externally, there is communal parking and a private garage. Further benefits to the property include double glazing and gas central heating and benefits from a recent electric re-wire.