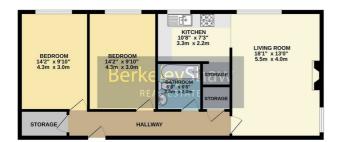

The absence of an onward chain means a smoother and quicker transition for the new owners.

Accessed via the communal hallway with stairs access, the accommodation briefly comprises; entrance hall with two storage cupboards, one of which has the potential for conversion into an office space or walk in wardrobe. From here, you access two double bedrooms, the master suite benefits from fitted wardrobes, a three piece bathroom & open plan living room/kitchen. This is a great space for relaxing and entertaining guests. The kitchen comes complete with white goods and has a further storage room. Externally, there is communal parking and a private garage. Further benefits to the property include double glazing and gas central heating and benefits from a recent electric re-wire.

**GROUND FLOOR** 

Whilst every alterept has been made to ensure the accuracy of the floorplan contained here, measurement of doors, windows, rooms and any other terms are approximate and no responsibility is taken for any ensor onesiston or mis-statement. This pains its fill issuance purposes only and should be used as such by any prospective purchaser. The services, systems and appliances shown have not been sested and no guarante