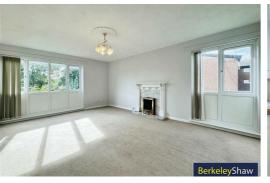

The absence of an onward chain means a smoother and quicker transition for the new owners.

Accessed via the communal hallway with stairs access, the accommodation briefly comprises; entrance hall with two storage cupboards, one of which has the potential for conversion into an office space or walk in wardrobe. From here, you access two double bedrooms, the master suite benefits from fitted wardrobes, a three piece bathroom & open plan living room/kitchen. This is a great space for relaxing and entertaining guests. The kitchen comes complete with white goods and has a further storage room. Externally, there is communal parking and a private garage. Further benefits to the property include double glazing and gas central heating and benefits from a recent electric re-wire.