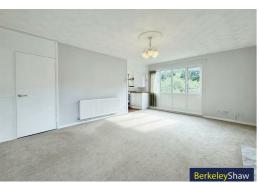

The absence of an onward chain means a smoother and quicker transition for the new owners.

Accessed via the communal hallway with stairs access, the accommodation briefly comprises; entrance hall with two storage cupboards, one of which has the potential for conversion into an office space or walk in wardrobe. From here, you access two double bedrooms, the master suite benefits from fitted wardrobes, a three piece bathroom & open plan living room/kitchen. This is a great space for relaxing and entertaining guests. The kitchen comes complete with white goods and has a further storage room. Externally, there is communal parking and a private garage. Further benefits to the property include double glazing and gas central heating and benefits from a recent electric re-wire.