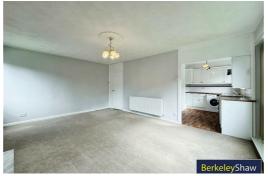

The absence of an onward chain means a smoother and quicker transition for the new owners.

Accessed via the communal hallway with stairs access, the accommodation briefly comprises; entrance hall with two storage cupboards, one of which has the potential for conversion into an office space or walk in wardrobe. From here, you access two double bedrooms, the master suite benefits from fitted wardrobes, a three piece bathroom & open plan living room/kitchen. This is a great space for relaxing and entertaining guests. The kitchen comes complete with white goods and has a further storage room. Externally, there is communal parking and a private garage. Further benefits to the property include double glazing and gas central heating and benefits from a recent electric re-wire.