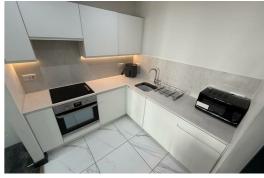

#### Open Plan Lounge Kitchen

Double glazed window, carpet in lounge area, electric wall heater, kitchen floor area tiled, kitchen comprises of a range of fitted base and wall unit with inset single sink, electric oven and hob, under counter Fridge and washer dryer, furnishings include Soft, tv stand and tv, dining table and chairs and coffee table.