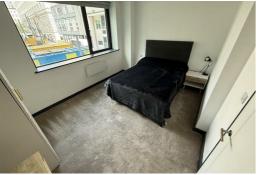

#### **Bedroom**

Double glazed window, carpet, electric wall heater, furniture includes double bed and mattress, bedside table, desk and wardrobe.