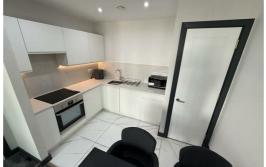

#### Open Plan Lounge Kitchen

Double glazed window, carpet in lounge area, electric wall heater, kitchen floor area tiled, kitchen comprises of a range of fitted base and wall unit with inset single sink, electric oven and hob, under counter Fridge and washer dryer, furnishings include Soft, tv stand and tv, dining table and chairs and coffee table.