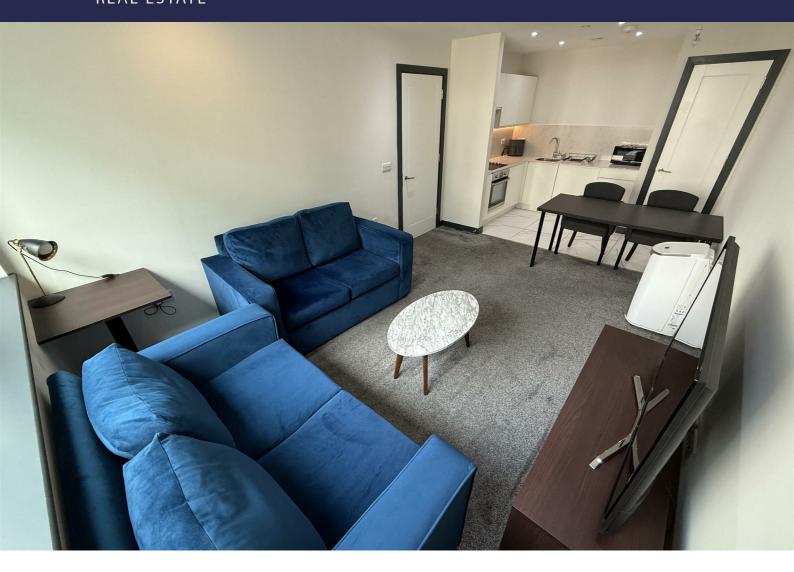

### £925 PCM

Welcome to this charming ONE BEDROOM FURNISHED APARTMENT in Strand Plaza, Drury Lane in the heart of Liverpool. This beautifully refurbished property boasts one open plan reception room, one cosy bedroom, and a modern bathroom, perfect for a single professional or a couple looking for a stylish urban retreat.

#### Open Plan Lounge Kitchen

Double glazed window, carpet in lounge area, electric wall heater, kitchen floor area tiled, kitchen comprises of a range of fitted base and wall unit with inset single sink, electric oven and hob, under counter Fridge and washer dryer, furnishings include Soft, tv stand and tv, dining table and chairs and coffee table.