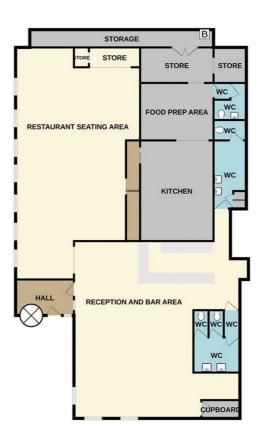

The leasehold premises comprise a ground floor bar/restaurant with various internal seating, tables and chairs, with kitchen preparation area to the rear with staff/storage rooms and WC facilities. All fixtures and fittings are included in the sale and the remaining stock will be negotiable.

Net internal floor area is approximately 270 square metres (2,908 sqft).

The Lease dated 25th December 1965 currently has 35 years remaining.

#### Restaurant seating area

**Ladies WC** 

**Bar Area** 

**Exit to Sandown Court Flats** 

Rear restaurant seating area

**Kitchen** 

**Gents WC** 

Kitchen storage