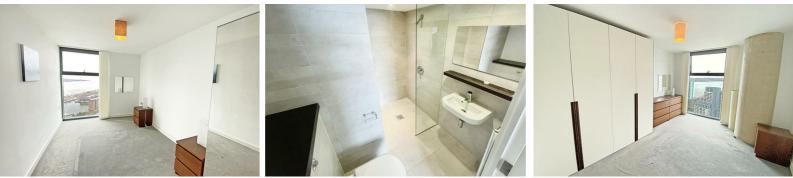

#### Bedroom 1

double glazed floor to ceiling windows, carpet, bedside tables, bed and mattress

### **Ensuite Shower Room**

fully tiled walk in shower with glass screen, wash basin and low level w.c.

#### Bedroom 2

double glazed floor to ceiling windows, carpet, large wardrobes, chest of drawers and bedside table