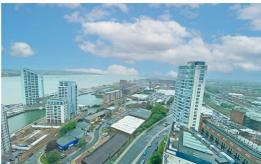

Comprising of an entrance hall, lounge with picture windows with views across the city and the River Mersey, fitted kitchen with dishwasher, integrated fridge and freezer, oven and hob. There are two bedrooms, with the master benefiting from an en-suite shower room and fitted wardrobes.