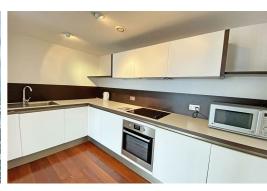

# Kitchen

Wooden flooring, kitchen comprises of a range of fitted wall and base units, stainless steel sink with mixer tap, electric under counter oven and electric hob, dishwasher, under counter fridge, under counter freezer