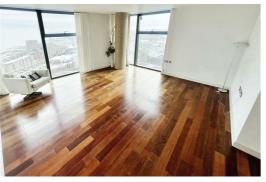

# Open Plan Lounge Diner

Wooden flooring double glazed floor to ceiling windows on both side of the room