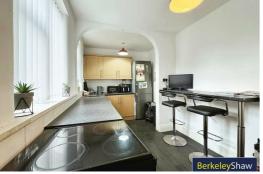

On the ground floor, the property boasts a cosy reception room, ideal for relaxing or entertaining guests & a breakfast kitchen with ample storage and space for casual dining. To the first floor, there are two well-proportioned bedrooms and a three-piece bathroom. Externally, the property boasts a rear garden with outside storage. The property further benefits from gas central heating & double glazing.