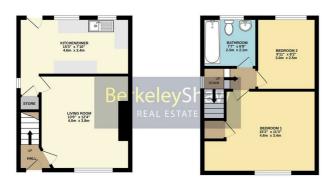

On the ground floor, the property boasts a cosy reception room, ideal for relaxing or entertaining guests & a breakfast kitchen with ample storage and space for casual dining. To the first floor, there are two well-proportioned bedrooms and a three-piece bathroom. Externally, the property boasts a rear garden with outside storage. The property further benefits from gas central heating & double glazing.

1ST FLOOR

GROUND FLOOR

Whitst every attempt has been made to ensure the accuracy of the floorplan contained here, measurements of doors, windows, sooms and any other terms are approximate and no responsibility is taken for any error, onession or mis-statement. This plan is for illustrative purposes only and should be used as such by any prospective purchaser. The services, systems and applicances shown have not been issued and no guarantee.