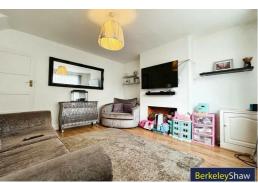

On the ground floor, the property boasts a cosy reception room, ideal for relaxing or entertaining guests & a breakfast kitchen with ample storage and space for casual dining. To the first floor, there are two well-proportioned bedrooms and a three-piece bathroom. Externally, the property boasts a rear garden with outside storage. The property further benefits from gas central heating & double glazing.