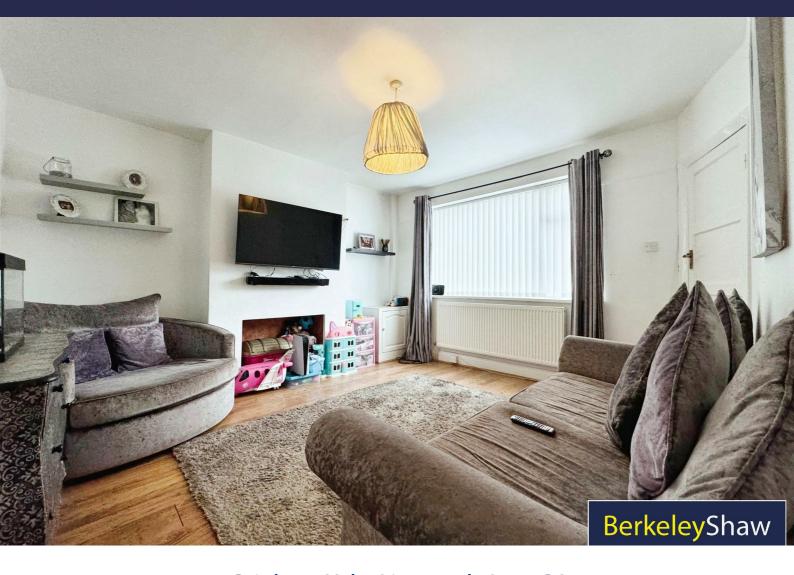

On the ground floor, the property boasts a cosy reception room, ideal for relaxing or entertaining guests & a breakfast kitchen with ample storage and space for casual dining. To the first floor, there are two well-proportioned bedrooms and a three-piece bathroom. Externally, the property boasts a rear garden with outside storage. The property further benefits from gas central heating & double glazing.