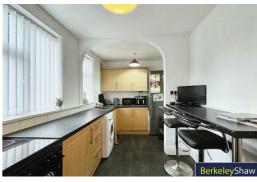

On the ground floor, the property boasts a cosy reception room, ideal for relaxing or entertaining guests & a breakfast kitchen with ample storage and space for casual dining. To the first floor, there are two well-proportioned bedrooms and a three-piece bathroom. Externally, the property boasts a rear garden with outside storage. The property further benefits from gas central heating & double glazing.