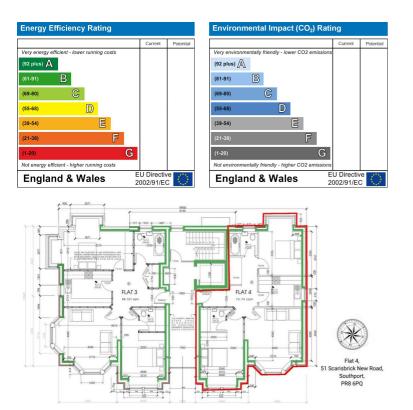

Apartment 1 Two Bed 87.94 SqM Apartment 2 Two Bed 74.85 SqM Apartment 3 Two Bed 89.77 SqM Apartment 4 Two Bed 74.87 SqM Apartment 5 Two Bed 86.87 SqM Apartment 6 Two Bed 73.43 SqM Apartment 7 Three Bed 128.73 SqM