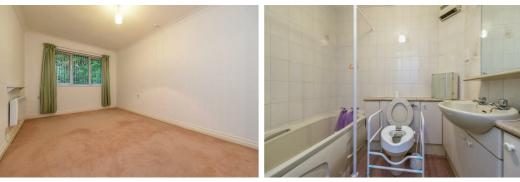

#### Bedroom 1

## 14'4" x 9'3" (4.37 x 2.82 (4.38 x 2.81))

electric heater, double glazed window

#### Bathroom

bath with Triton electric shower over, wash hand basin in vanity unit, low level w.c, tiled walls