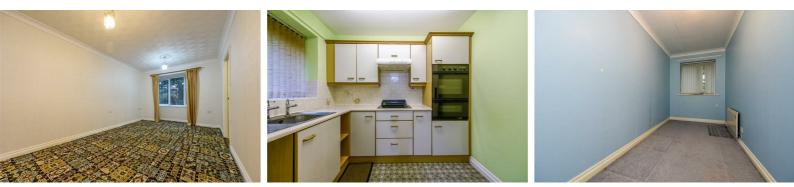

The well planned and presented accommodation has the benefit of double glazing, electric storage heaters and briefly comprises, communal hallway, private entrance hall, living room with bay window, kitchen with fitted units including oven and hob, two bedrooms and bathroom with electric shower over the bath. There are communal parking spaces to front and communal gardens.

#### Living/dining room

17'7" x 9'9" (5.36 x 2.97 (5.35 x 2.96))

electric heater, double glazed bay window, door to:

#### 8'3" x 6'11" (2.51 x 2.11)

inset stainless steel sink unit, base and drawer units with worktop surfaces over, wall units, Creda electric hob, Candy electric oven, space for fridge, midway tiling, double glazed window

#### Bedroom 1

#### Bedroom 2