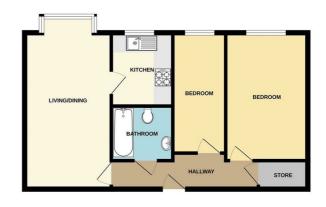

The well planned and presented accommodation has the benefit of double glazing, electric storage heaters and briefly comprises, communal hallway, private entrance hall, living room with bay window, kitchen with fitted units including oven and hob, two bedrooms and bathroom with electric shower over the bath. There are communal parking spaces to front and communal gardens.

### Entrance hall

entryphone system, electric heater

#### Living/dining room

17'7" x 9'9" (5.36 x 2.97 (5.35 x 2.96))

electric heater, double glazed bay window, door to:

#### **Kitchen**

#### Bedroom 1

#### Bedroom 2

#### Bathroom

bath with Triton electric shower over, wash hand basin in vanity unit, low level w.c, tiled walls

#### Service charge

We understand the current service charge is £339.21 per month payable to Housing 21 who manage the development

| TOTAL FLOOR AREA: 567 sq.ft. (52.7 sq.m.)                                                                                                                                                                                                                                                                                                                                    | approx.                                                                                          |
|------------------------------------------------------------------------------------------------------------------------------------------------------------------------------------------------------------------------------------------------------------------------------------------------------------------------------------------------------------------------------|--------------------------------------------------------------------------------------------------|
| Whilst every attempt has been made to ensure the accuracy of the floorpian o<br>of doors, windows, rooms and any other items are approximate and no respo-<br>omssore or mo-statement. They plans is for italiantie purpose sorial and she<br>prospective purchaser. The services, systems and applances shown have no<br>as to here operability or efficiency cab be given. | nsibility is taken for any error,<br>suid be used as such by any<br>been tested and no guarantee |