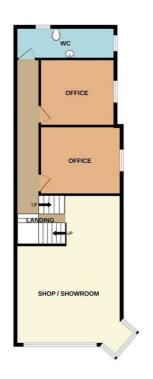

EPC energy rating: D 80

GROUND FLOOR 41 sq.ft. (3.8 sq.m.) approx. 1ST FLOOR 761 sq.ft. (70.7 sq.m.) approx.

TOTAL FLOOR AREA: 80.1 sq. ft. (74.5 sq. m.) approx.

White every attempt has been made to ensure the accusary of the floorpian contained free, measurements of doors, undows, rooms and any other ferm are approximate and no responsibility in steen for any error, emission or mis-adement. This pain is for flustratine purposes only and should be used as such by any prospective purchaser. The services, systems and appliances shown have not been tested and no guarantee as to their operability or efficiency can be given.