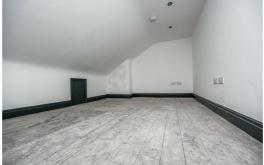

## £8,400 Per Annum

\*\*Available Immediately\*\* TO LET Situated along the vibrant Liverpool Road South, lies a fantastic commercial property awaiting its next venture. This first-floor premises boasts a generous recently refurbished 74.5 sqm of space, offering many possibilities.

The prime location of this property ensures a steady flow of foot traffic, making it ideal for a variety of uses. Whether you envision a trendy cafe or a bustling office space, the potential is here.

Imagine the opportunities to showcase your creativity and business acumen in this bustling area. Don't miss out on the chance to make your mark in Maghull with this versatile commercial space on Liverpool Road South.

EPC energy rating: D 80

GROUND FLOOR 41 sq.ft. (3.8 sq.m.) approx. 1ST FLOOR 761 sq.ft. (70.7 sq.m.) approx.

TOTAL FLOOR AREA: 80.1 sq. ft. (74.5 sq. m.) approx.

White every attempt has been made to ensure the accusary of the floorpian contained free, measurements of doors, undows, rooms and any other ferm are approximate and no responsibility in steen for any error, emission or mis-adement. This pain is for flustratine purposes only and should be used as such by any prospective purchaser. The services, systems and appliances shown have not been tested and no guarantee as to their operability or efficiency can be given.