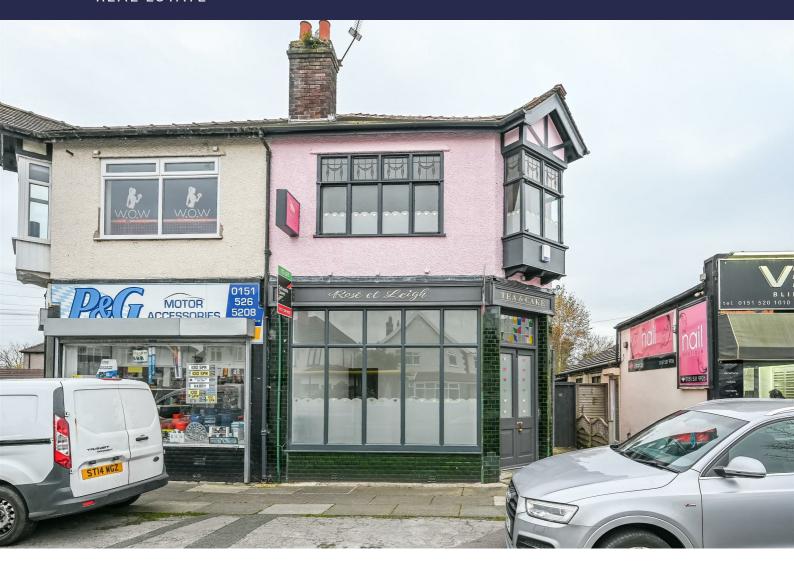

## 47 Liverpool Road South, Maghull, Merseyside L31 7BN

## £8,400 Per Annum

\*\*Available Immediately\*\* TO LET Situated along the vibrant Liverpool Road South, lies a fantastic commercial property awaiting its next venture. This first-floor premises boasts a generous recently refurbished 74.5 sqm of space, offering many possibilities.

The prime location of this property ensures a steady flow of foot traffic, making it ideal for a variety of uses. Whether you envision a trendy cafe or a bustling office space, the potential is here.

Imagine the opportunities to showcase your creativity and business acumen in this bustling area. Don't miss out on the chance to make your mark in Maghull with this versatile commercial space on Liverpool Road South.