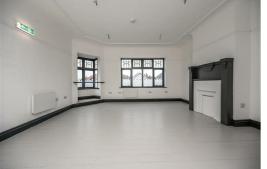

## £8,400 Per Annum

\*\*Available Immediately\*\* TO LET Situated along the vibrant Liverpool Road South, lies a fantastic commercial property awaiting its next venture. This first-floor premises boasts a generous recently refurbished 74.5 sqm of space, offering many possibilities.

The prime location of this property ensures a steady flow of foot traffic, making it ideal for a variety of uses. Whether you envision a trendy cafe or a bustling office space, the potential is here.

Imagine the opportunities to showcase your creativity and business acumen in this bustling area. Don't miss out on the chance to make your mark in Maghull with this versatile commercial space on Liverpool Road South.

EPC energy rating: D 80

GROUND FLOOR 41 sq.ft. (3.8 sq.m.) approx. 1ST FLOOR 761 sq.ft. (70.7 sq.m.) approx.

TOTAL FLOOR AREA: 80.1 sq. ft. (74.5 sq. m.) approx.

White every attempt has been made to ensure the accusary of the floorpian contained free, measurements of doors, undows, rooms and any other ferm are approximate and no responsibility in steen for any error, emission or mis-adement. This pain is for flustratine purposes only and should be used as such by any prospective purchaser. The services, systems and appliances shown have not been tested and no guarantee as to their operability or efficiency can be given.