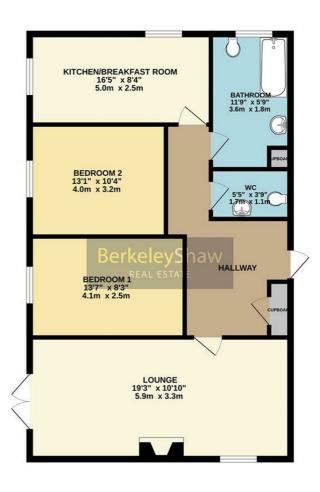

#### **Entrance hall**

#### Lounge

19'3" x 10'10" (5.87 x 3.31)

## **Breakfast Kitchen**

16'4" x 8'3" (5.00 x 2.54)

#### Bedroom 1

13'6" x 8'2" (4.13 x 2.51)

#### Bedroom 2

13'1" x 10'4" (4.00 x 3.16)

## **Bathroom**

11'9" x 5'9" (3.59 x 1.76)

#### W C

5'5" x 3'8" (1.66 x 1.14)

writing every altering has been induced to effect of doors, windown, rooms and any other items are approximate and no responsibility is taken for any error omission or mis-statement. This plan is for illustrative purposes only and should be used as such by any prospective purchaser. The services, systems and appliances shown have not been tested and no guarant as to their operability or efficiency can be given.