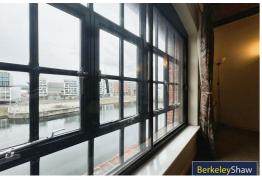

Upon entering, you are greeted by a spacious entrance hall leading to a light-filled, open-plan living and dining room. This generous space offers fantastic views across the dock, creating an inviting atmosphere for both relaxation and entertaining. The well-appointed fitted kitchen is conveniently located off the living area, providing everything you need for everyday living.

# Living room/dining room

Single glazed window with secondary glazing, 2 x storage heaters & exposed brick vaulted ceiling.