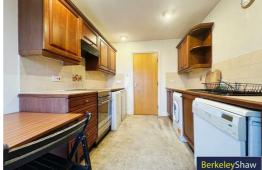

Upon entering, you are greeted by a spacious entrance hall leading to a light-filled, open-plan living and dining room. This generous space offers fantastic views across the dock, creating an inviting atmosphere for both relaxation and entertaining. The well-appointed fitted kitchen is conveniently located off the living area, providing everything you need for everyday living.

#### Kitchen

Range of wall & base units, single glazed window with secondary glazing, electric heater, tiled splash back & sink unit with drainer.