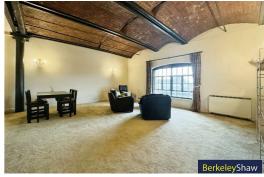

Upon entering, you are greeted by a spacious entrance hall leading to a light-filled, open-plan living and dining room. This generous space offers fantastic views across the dock, creating an inviting atmosphere for both relaxation and entertaining. The well-appointed fitted kitchen is conveniently located off the living area, providing everything you need for everyday living.

# Living room/dining room

Single glazed window with secondary glazing, 2 x storage heaters & exposed brick vaulted ceiling.