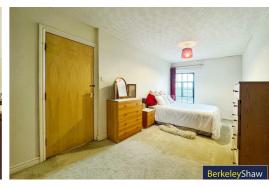

 $The \ master \ bedroom \ boasts \ a \ modern \ en-suite \ bathroom, offering \ privacy \ and \ comfort. \ A \ further \ shower \ room \ is \ available \ for \ guests \ or \ additional \ convenience.$ 

# **Bedroom**

Single glazed window with secondary glazing, fitted wardrobes & electric heater.