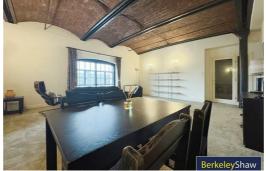

Upon entering, you are greeted by a spacious entrance hall leading to a light-filled, open-plan living and dining room. This generous space offers fantastic views across the dock, creating an inviting atmosphere for both relaxation and entertaining. The well-appointed fitted kitchen is conveniently located off the living area, providing everything you need for everyday living.

# Living room/dining room

Single glazed window with secondary glazing, 2 x storage heaters & exposed brick vaulted ceiling.