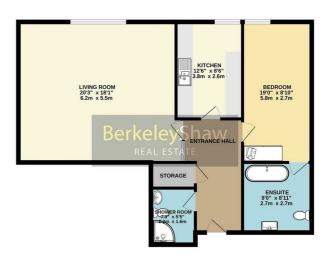

Upon entering, you are greeted by a spacious entrance hall leading to a light-filled, open-plan living and dining room. This generous space offers fantastic views across the dock, creating an inviting atmosphere for both relaxation and entertaining. The well-appointed fitted kitchen is conveniently located off the living area, providing everything you need for everyday living.

 $The \ master \ bedroom \ boasts \ a \ modern \ en-suite \ bathroom, offering \ privacy \ and \ comfort. \ A \ further \ shower \ room \ is \ available \ for \ guests \ or \ additional \ convenience.$ 

Intercom system & storage cupboard housing water tank.

# Living room/dining room

Single glazed window with secondary glazing, 2 x storage heaters & exposed brick vaulted ceiling.

#### Kitchen

Range of wall & base units, single glazed window with secondary glazing, electric heater, tiled splash back & sink unit with drainer.

# **Bedroom**

Single glazed window with secondary glazing, fitted wardrobes & electric heater.

## En-suite bathroom

Tiled floor, part tiled walls, WC, basin, free standing bath unit & electric towel rail.

### Shower room

Electric corner shower, tiled floor, tiled walls, WC, basin & electric heater.